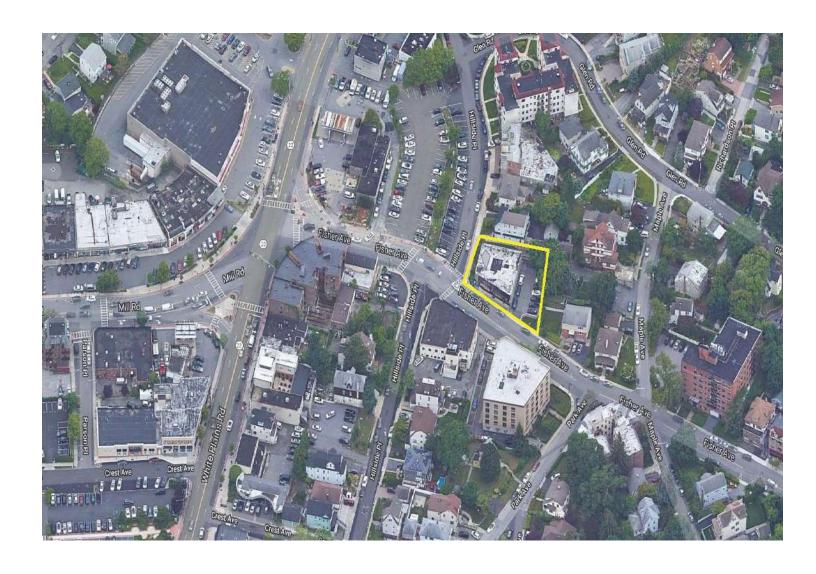

-------|-----------|-----------|----------|
| » Population        | 18,189    | 115,523   | 425,191  |
| » Avg HH Income     | \$129,159 | \$123,252 | \$90,982 |

#### » \$4,750 Modified Gross

Contact:

**Exclusive Agent:** 

**JoAnn Picarillo** 

Phone: 914-723-1616 x 10 Fax: 914-723-7720 Email: Joann@ga-re.com

All information furnished regarding property for sale, rental or financing is from sources deemed reliable; but no warranty or representation is made to the accuracy there of and same is submitted subject to errors, omissions, changes of price, rental or other conditions prior sales, sales, lease or withdrawal without notice.

# **Reception Area**





## 6 Offices with Sinks





## **Bathroom**





## 132 Fisher Avenue, Eastchester, NY



# 132 Fisher Avenue, Eastchester, NY