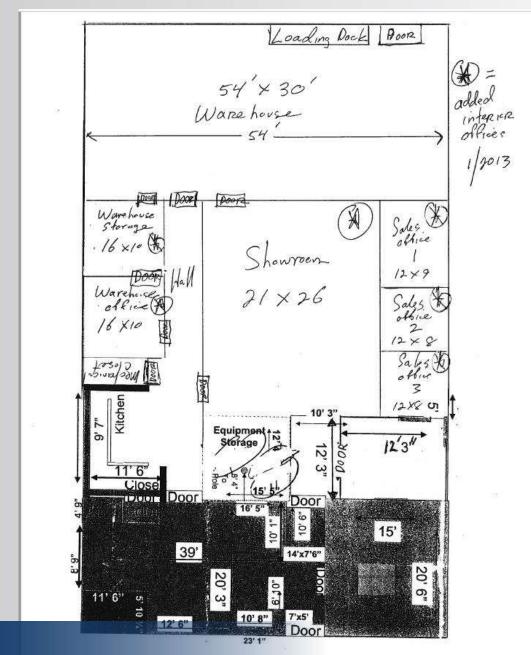

# **Flex Space For Lease**





### **Property Features**

- » 5,100 SF
- » Modern Offices and Warehouse
- » Close to RT 287, Saw Mill River PKWY, Taconic PKWY & RT 9A
- » 14' Ceilings
- » Dual Entry
- » Loading Dock
- »Excellent On-Site Parking

» Asking Rent - \$19.75 PSF Modified Gross

All information furnished regarding property for sale, rental or financing is from sources deemed reliable; but no warranty or representation is made to the accuracy there of and same is submitted subject to errors, omissions, changes of price, rental or other conditions prior sales, sales, lease or withdrawal without notice.

#### **Contact:**

**Exclusive Agent:** 

### **Eric Goldschmidt**

Phone: 914-723-1616 x 11 Fax: 914-723-7720 Email: eric@ga-re.com

### April 2020 Occupancy





## **Floor Plan**