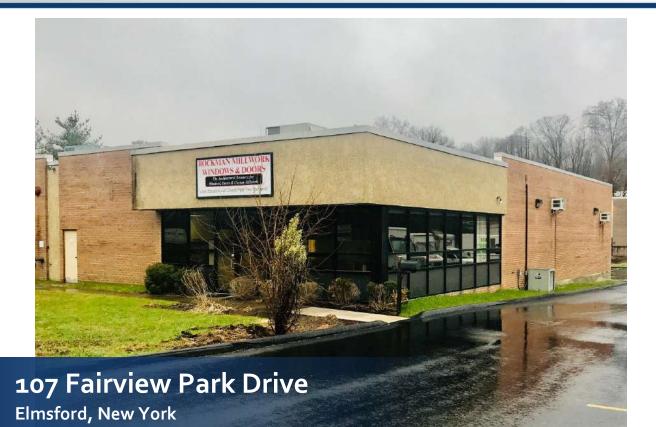

# **Flex Space For Lease**

### **Property Features**

- » 5,100 SF
- » Modern Offices and Warehouse
- » Close to RT 287, Saw Mill River PKWY, Taconic PKWY & RT 9A
- » 14' Ceilings
- » Dual Entry
- » Loading Dock
- »Excellent On-Site Parking

» Asking Rent - \$19.75 PSF Modified Gross

All information furnished regarding property for sale, rental or financing is from sources deemed reliable; but no warranty or representation is made to the accuracy there of and same is submitted subject to errors, omissions, changes of price, rental or other conditions prior sales, sales, lease or withdrawal without notice.