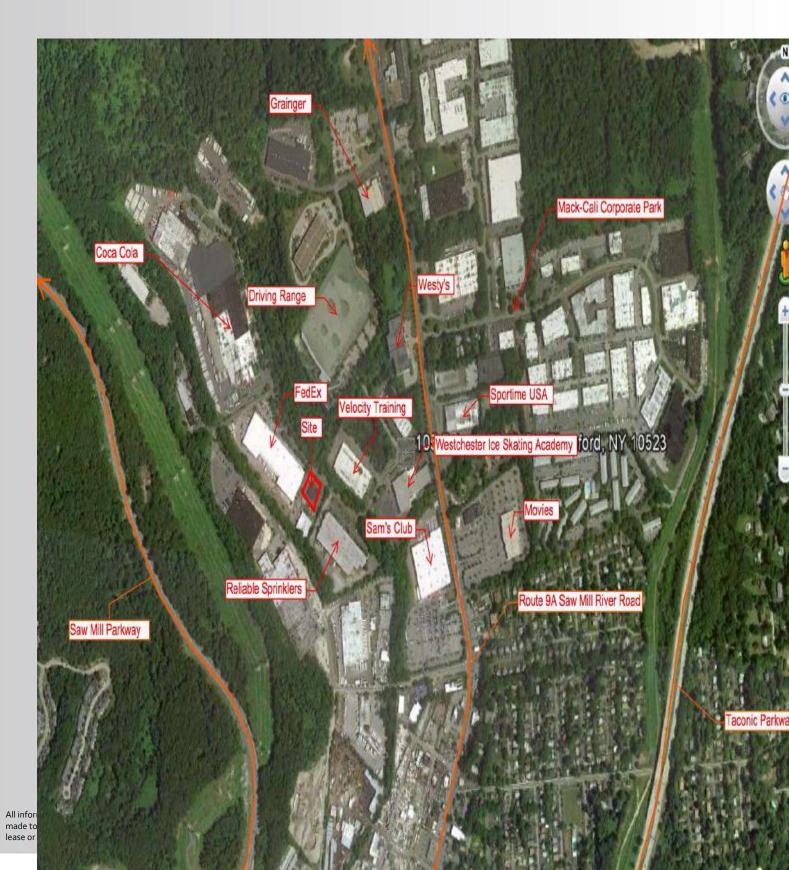

### **Property Features**

- » 5,100 SF
- » Modern Offices and Warehouse
- » Close to RT 287, Saw Mill River PKWY, Taconic PKWY & RT 9A
- » 14' Ceilings
- » Dual Entry
- » Loading Dock
- »Excellent On-Site Parking