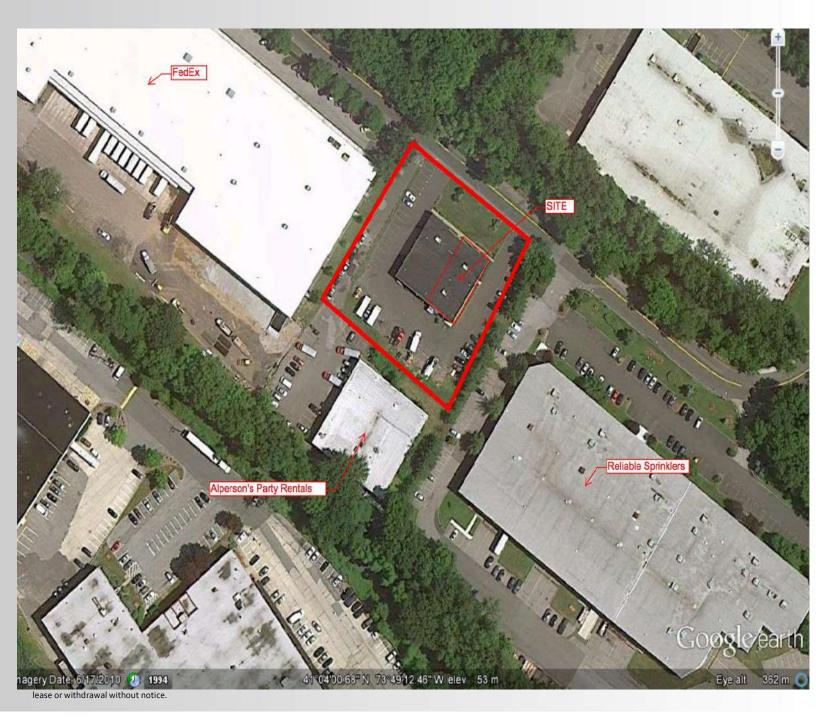

### **Property Features**

- » 5,100 SF
- » Modern Offices and Warehouse
- » Close to RT 287, Saw Mill River PKWY, Taconic PKWY & RT 9A
- » 14' Ceilings
- » Dual Entry
- » Loading Dock
- »Excellent On-Site Parking