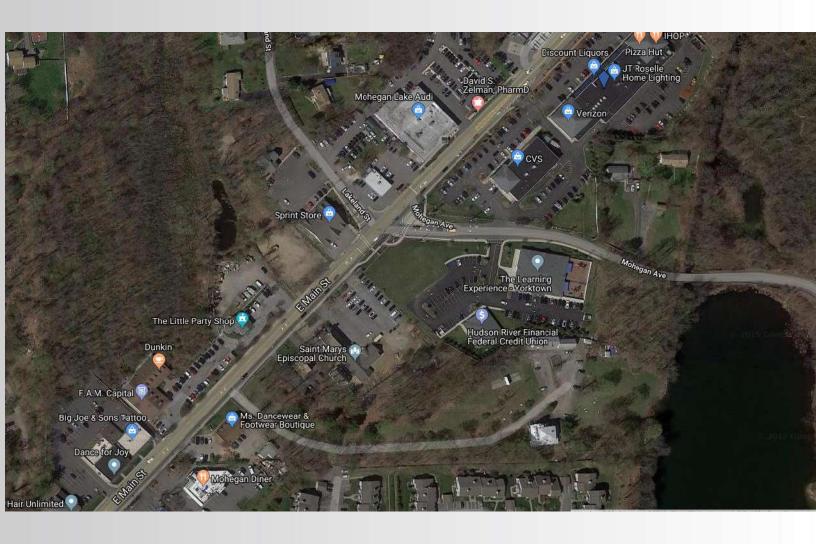

#### **Property Features**

- » 1.4 Acres
- » Zoned For Bank With 2 Drive Thrus, Retail, Medical, Food
- » Across from CVS, Verizon, IHOP, Apple Bank
- » 18,500 Cars Per Day
- » Join Learning Experience & Teachers Credit Union

Demographics 3 Mile 5 Mile 7 Mile

» Population 38,94990,603213,611

» Avg HH Income \$109,152 \$107,706 \$125,345

» Asking Sales Price - \$1,625,000

» Asking Land Rent - \$135,000 Annually