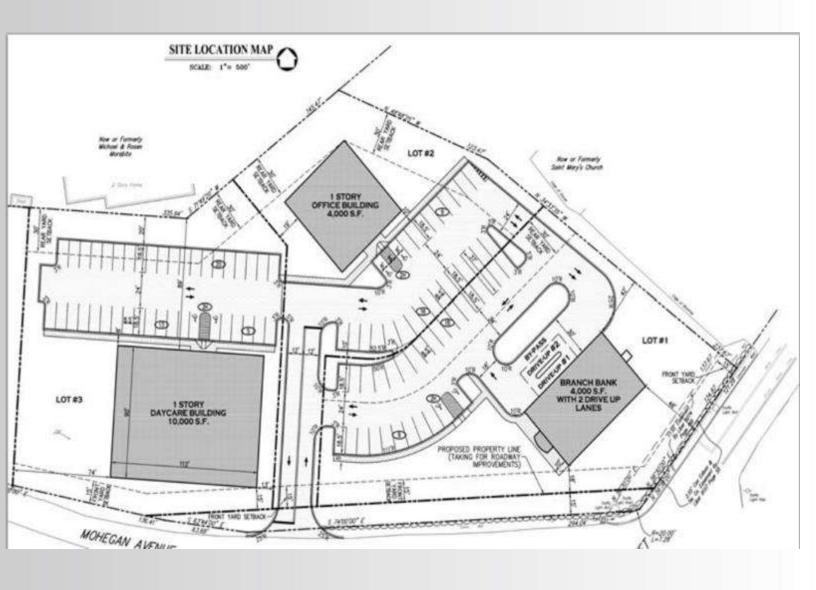

#### **Property Features**

- » 1.4 Acres
- » Zoned For Bank With 2 Drive Thrus, Retail, Medical, Food
- » Across from CVS, Verizon, IHOP, Apple Bank
- » 18,500 Cars Per Day
- » Join Learning Experience & Teachers Credit Union

Demographics 3 Mile 5 Mile 7 Mile

» Population 38,94990,603213,611

» Avg HH Income \$109,152 \$107,706 \$125,345

» Asking Sales Price - \$1,625,000

» Asking Land Rent - \$135,000 Annually