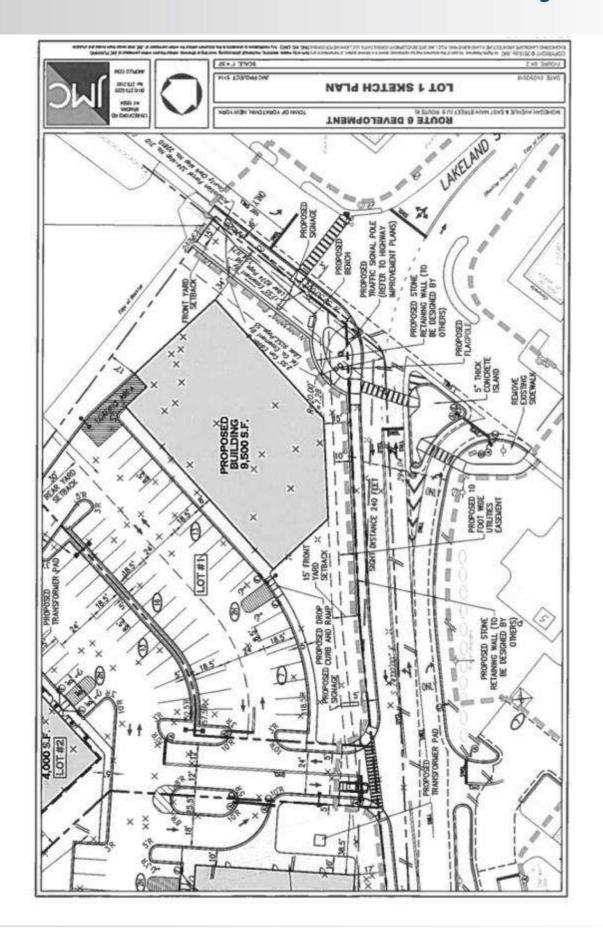

# FOR LEASE or FOR SALE New Retail, Food, Bank, Medical Developme

#### **Property Features**

- » 1.4 Acres
- » Zoned For Bank With 2 Drive Thrus, Retail, Medical, Food
- » Across from CVS, Verizon, IHOP, Apple Bank
- » 18,500 Cars Per Day
- » Join Learning Experience & Teachers Credit Union