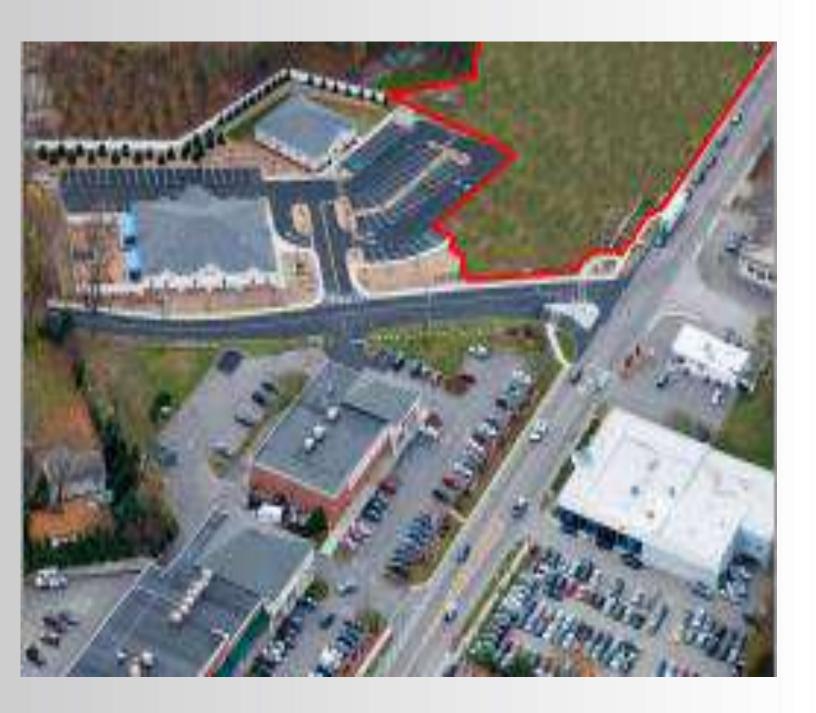

# FOR LEASE or FOR SALE New Retail, Food, Bank, Medical Developme

#### **Property Features**

- » 1.4 Acres
- » Zoned For Bank With 2 Drive Thrus, Retail, Medical, Food
- » Across from CVS, Verizon, IHOP, Apple Bank
- » 18,500 Cars Per Day
- » Join Learning Experience & Teachers Credit Union