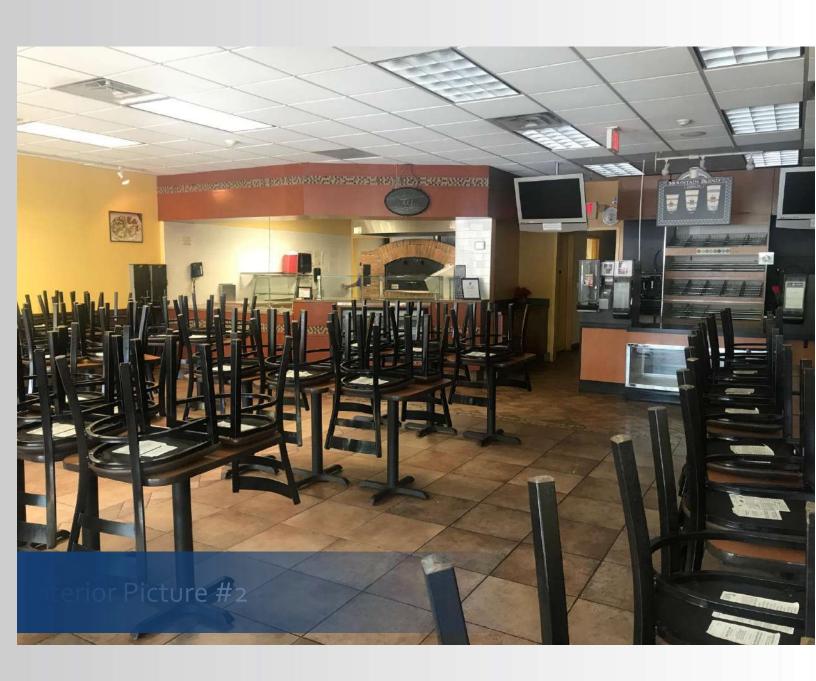

#### **Property Features**

- » 3,100 SF Restaurant Space
- » Best Space in Scarsdale, Former Lange's Deli
- » Join DeCicco's, Starbucks, Mixology, Learning Express, LF, Rothman's, Great Stuff, Haagen Daz, CVS, SoulCycle and Others
- » Prime Corner with Great Visibility and Outdoor Seating
- » 2 Blocks from Metro North
- » Immediate Availability