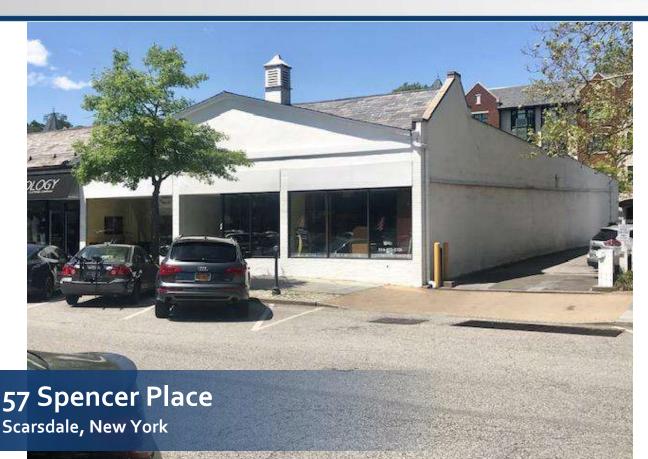

#### **RETAIL FOR LEASE**

#### **Property Features**

- » 3,100 SF Restaurant Space
- » Best Space in Scarsdale, Former Lange's Deli
- » Join DeCicco's, Starbucks, Mixology, Learning Express, LF, Rothman's, Great Stuff, Haagen Daz, CVS, SoulCycle and Others
- » Prime Corner with Great Visibility and Outdoor Seating
- » 2 Blocks from Metro North
- » Immediate Availability