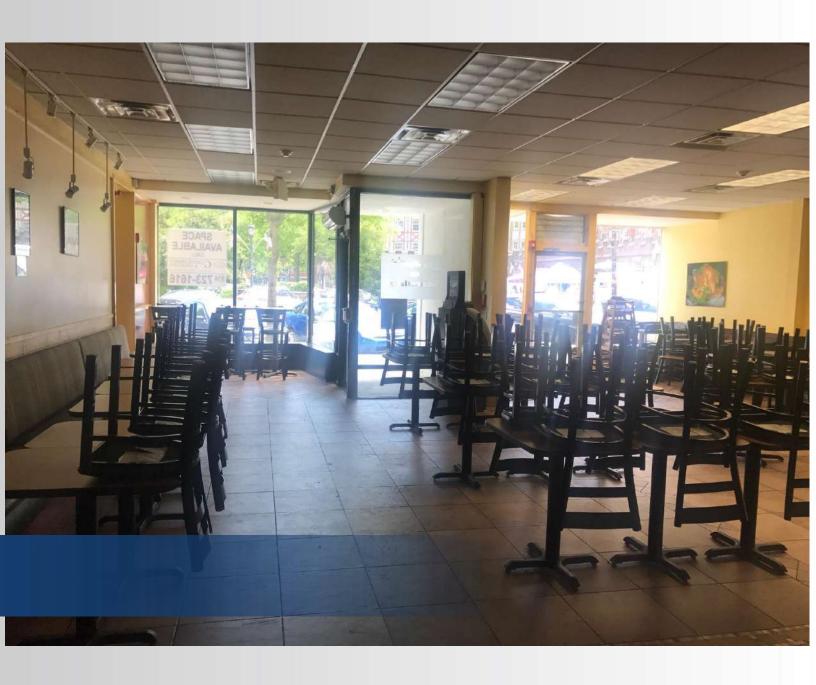

#### **Property Features**

- » 3,100 SF Restaurant Space
- » Best Space in Scarsdale, Former Lange's Deli
- » Join DeCicco's, Starbucks, Mixology, Learning Express, LF, Rothman's, Great Stuff, Haagen Daz, CVS, SoulCycle and Others
- » Prime Corner with Great Visibility and Outdoor Seating
- » 2 Blocks from Metro North
- » Immediate Availability