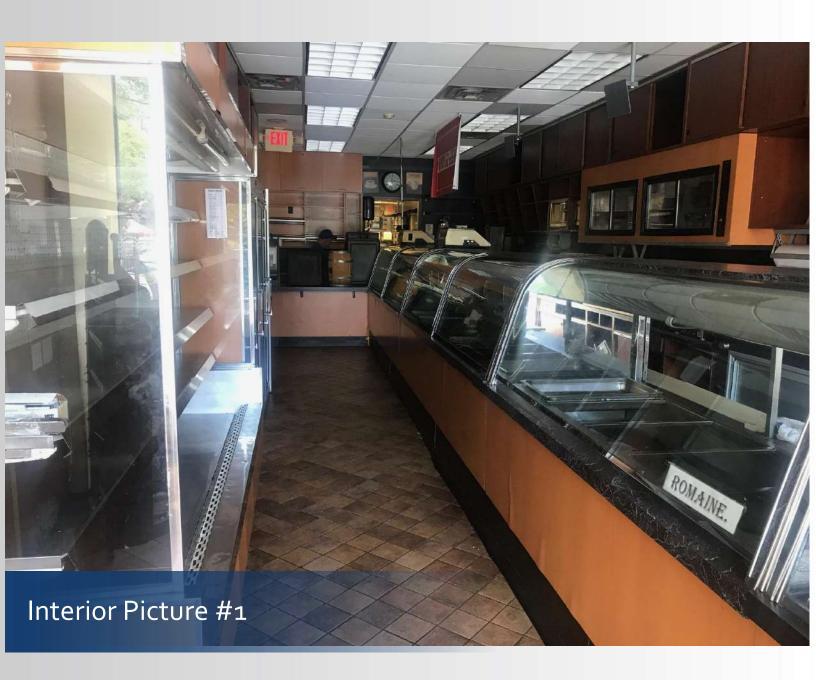

#### **Property Features**

- » 3,100 SF Restaurant Space
- » Best Space in Scarsdale, Former Lange's Deli
- » Join DeCicco's, Starbucks, Mixology, Learning Express, LF, Rothman's, Great Stuff, Haagen Daz, CVS, SoulCycle and Others
- » Prime Corner with Great Visibility and Outdoor Seating
- » 2 Blocks from Metro North
- » Immediate Availability