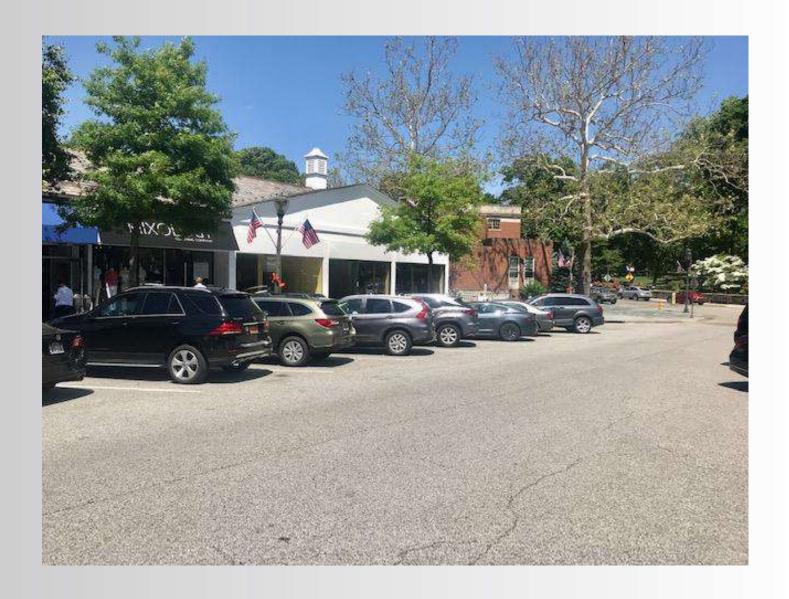

#### **Property Features**

- » 3,100 SF Restaurant Space
- » Best Space in Scarsdale, Former Lange's Deli
- » Join DeCicco's, Starbucks, Mixology, Learning Express, LF, Rothman's, Great Stuff, Haagen Daz, CVS, SoulCycle and Others
- » Prime Corner with Great Visibility and Outdoor Seating
- » 2 Blocks from Metro North
- » Immediate Availability