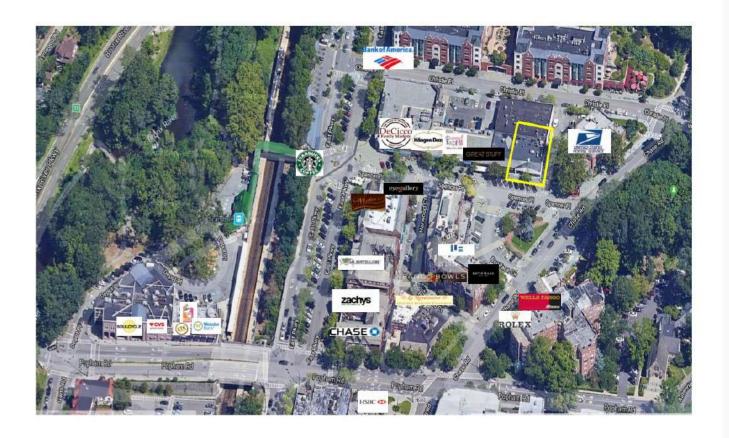

#### **Property Features**

- » 3,100 SF Restaurant Space
- » Best Space in Scarsdale, Former Lange's Deli
- » Join DeCicco's, Starbucks, Mixology, Learning Express, LF, Rothman's, Great Stuff, Haagen Daz, CVS, SoulCycle and Others
- » Prime Corner with Great Visibility and Outdoor Seating
- » 2 Blocks from Metro North
- » Immediate Availability