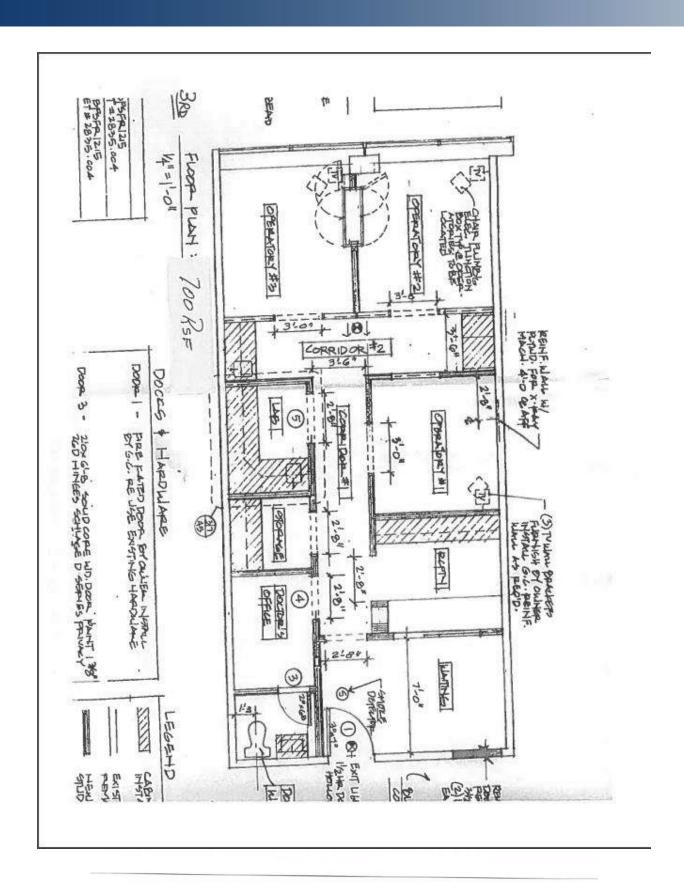

## **Property Features**

- » 700 RSF Available 3<sup>rd</sup> Floor
- » Former Dental Space
- » HVAC Hours: Mon-Fri 7am-7pm & Sat- 7am-2pm
- » Traffic Lit Corner
- » Excellent On-Site Parking
- » On-Site Manager
- » Perfect For Medical
- » Close to Bronx River Parkway, Sprain Brook Parkway
- » Just South of Ardsley Road