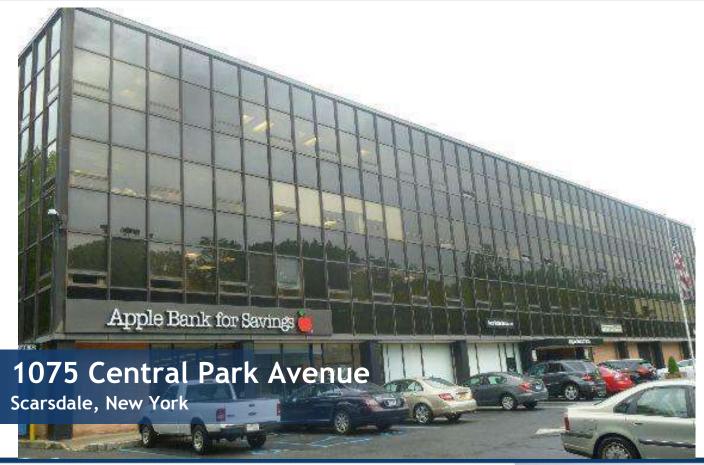

# OFFICE / MEDICAL SPACE **FOR LEASE**

## **Property Features**

- » 700 RSF Available 3<sup>rd</sup> Floor
- » Former Dental Space
- » HVAC Hours: Mon-Fri 7am-7pm & Sat- 7am-2pm
- » Traffic Lit Corner
- » Excellent On-Site Parking
- » On-Site Manager
- » Perfect For Medical
- » Close to Bronx River Parkway, Sprain Brook Parkway
- » Just South of Ardsley Road