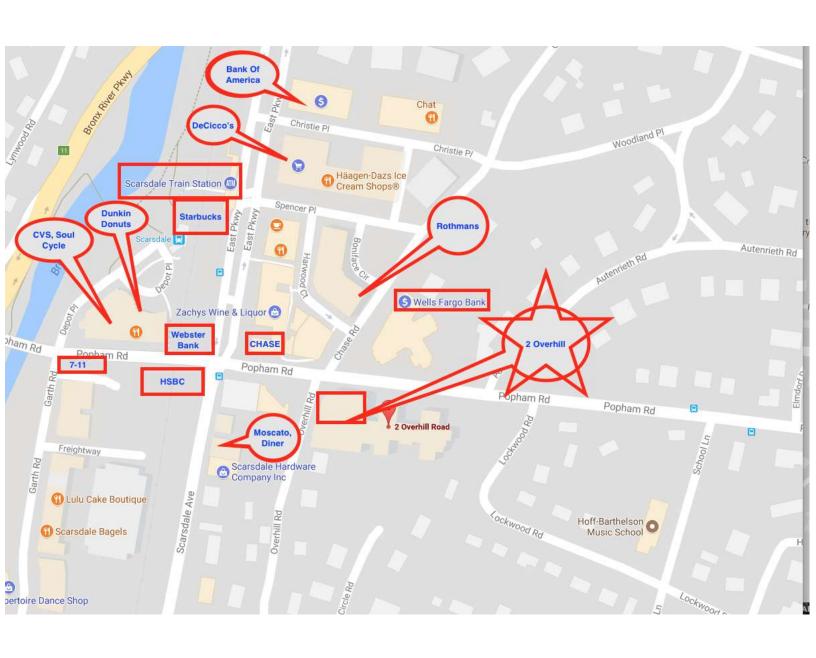

## **Property Features**

- »4th Floor 1,025 RSF
- »Extended HVAC Hours: Mon-Fri 7am-9pm & Sat- 8am-3pm
- »Includes Private Bathrooms and Sinks
- »Includes 2/1,000 Valet Garage Spaces
- »Perfect For Medical
- »Close to Lawrence and White Plains Hospitals
- »Across from Train Station, Bus Stop, & Bronx River Pkwy
- »In Popular Scarsdale Village Restaurants, Banks, Stores
- »New Building Upgrades
- »24/7 Access
- »Join Major Medical Groups, Stark Office Suites, and Financial Firms