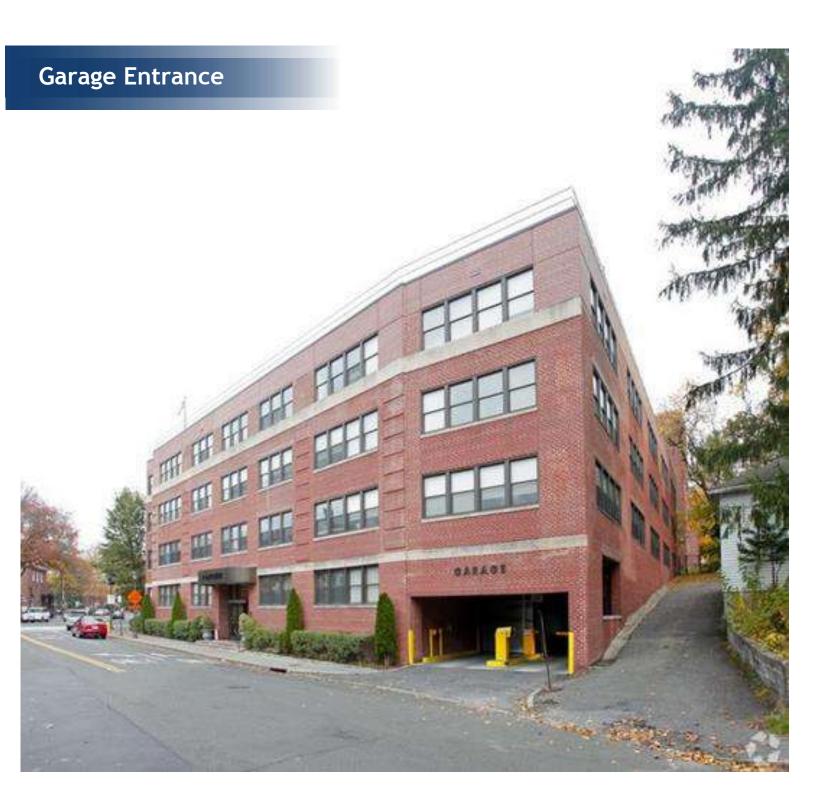

## **Property Features**

- »4th Floor 1,025 RSF
- »Extended HVAC Hours: Mon-Fri 7am-9pm & Sat- 8am-3pm
- »Includes Private Bathrooms and Sinks
- »Includes 2/1,000 Valet Garage Spaces
- »Perfect For Medical
- »Close to Lawrence and White Plains Hospitals
- »Across from Train Station, Bus Stop, & Bronx River Pkwy
- »In Popular Scarsdale Village Restaurants, Banks, Stores
- »New Building Upgrades
- »24/7 Access
- »Join Major Medical Groups, Stark Office Suites, and Financial Firms