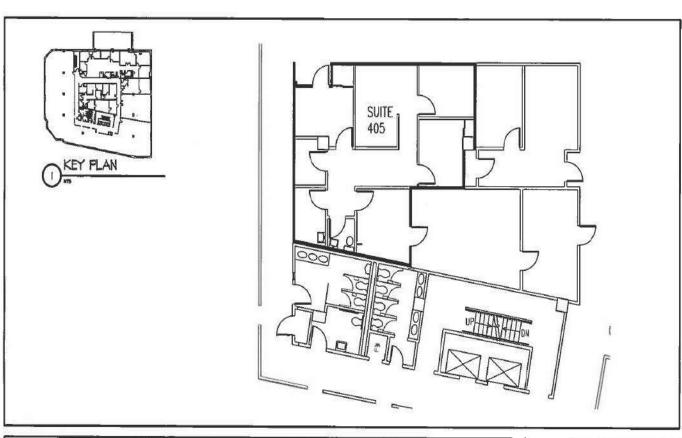

# NEW OFFICE / MEDICAL SPACES FOR LEASE





## **Property Features**

- »4th Floor 1,025 RSF
- »Extended HVAC Hours: Mon-Fri 7am-9pm & Sat- 8am-3pm
- »Includes Private Bathrooms and Sinks
- »Includes 2/1,000 Valet Garage Spaces
- »Perfect For Medical
- »Close to Lawrence and White Plains Hospitals
- »Across from Train Station, Bus Stop, & Bronx River Pkwy
- »In Popular Scarsdale Village Restaurants, Banks, Stores
- »New Building Upgrades
- »24/7 Access
- »Join Major Medical Groups, Stark Office Suites, and Financial Firms

### **Contact:**

**Exclusive Agent:** 

Eric S. Goldschmidt

Phone: 914-723-1616 x11

Fax: 914-723-7720

Email: Eric@ga-re.com

#### **ASKING RENT:**

\$3,200 MonthlyIncluding 2 GarageSpaces and Electric



# 4<sup>th</sup> Floor 1,025