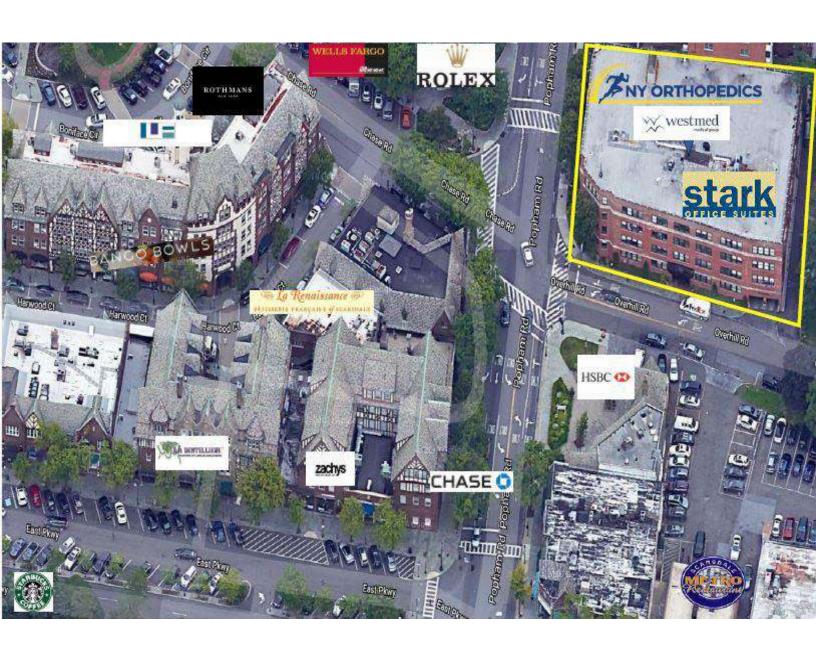

## **Property Features**

- »4th Floor 1,025 RSF
- »Extended HVAC Hours: Mon-Fri 7am-9pm & Sat- 8am-3pm
- »Includes Private Bathrooms and Sinks
- »Includes 2/1,000 Valet Garage Spaces
- »Perfect For Medical
- »Close to Lawrence and White Plains Hospitals
- »Across from Train Station, Bus Stop, & Bronx River Pkwy
- »In Popular Scarsdale Village Restaurants, Banks, Stores
- »New Building Upgrades
- »24/7 Access
- »Join Major Medical Groups, Stark Office Suites, and Financial Firms