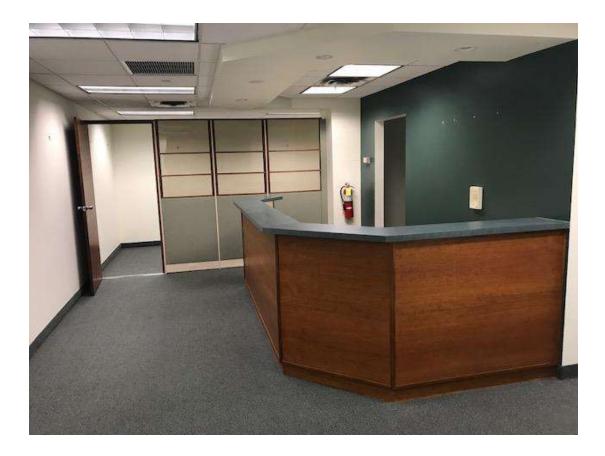

#### **Property Features**

»2<sup>nd</sup> Floor – 1,685 RSF
»Extended FREE HVAC Hours: Mon-Fri 7am-9pm & Sat- 8am-3pm
»Includes Private Bathroom
»Includes 2/1,000 Valet Garage Spaces
»Built Out Professional Space
»Close to Lawrence and White Plains Hospitals
»Across from Train Station, Bus Stop, & Bronx River PKWY
»In Popular Scarsdale Village – Restaurants, Banks, Stores
»Two Elevators, New Building Upgrades
» 24/7 Access
»Join Major Medical Groups, Stark Office Suites, & Financial Firms
»Immediate Occupancy

# 2<sup>nd</sup> Floor - 1,685 RSF

All information furnished regarding property for sale, rental or financing is from sources deemed reliable; but no warranty or representation is made to the accuracy thereof and same is submitted subject to errors, omissions, changes of price, rental or other conditions prior sales, sales, lease or withdrawal without notice.