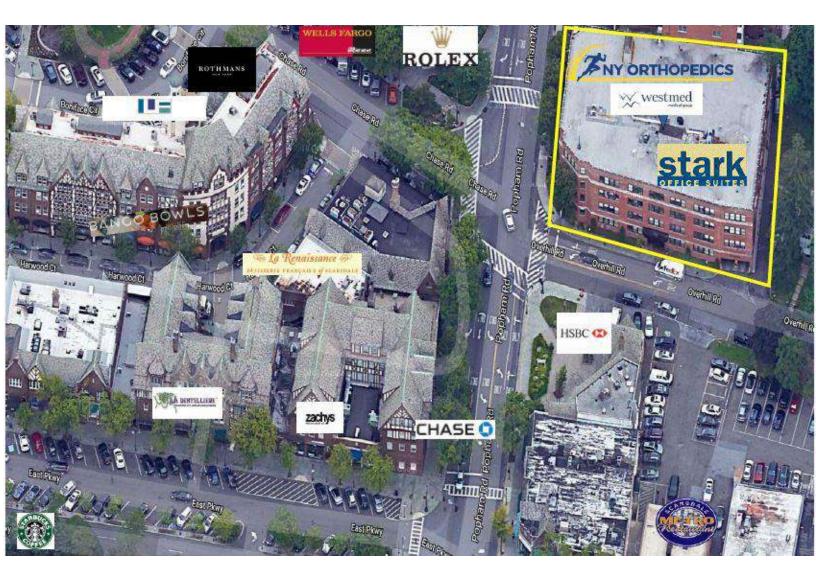

#### **Property Features**

»2<sup>nd</sup> Floor – 1,685 RSF
»Extended FREE HVAC Hours: Mon-Fri 7am-9pm & Sat- 8am-3pm
»Includes Private Bathroom
»Includes 2/1,000 Valet Garage Spaces
»Built Out Professional Space
»Close to Lawrence and White Plains Hospitals
»Across from Train Station, Bus Stop, & Bronx River PKWY
»In Popular Scarsdale Village – Restaurants, Banks, Stores
»Two Elevators, New Building Upgrades
» 24/7 Access
»Join Major Medical Groups, Stark Office Suites, & Financial Firms
»Immediate Occupancy