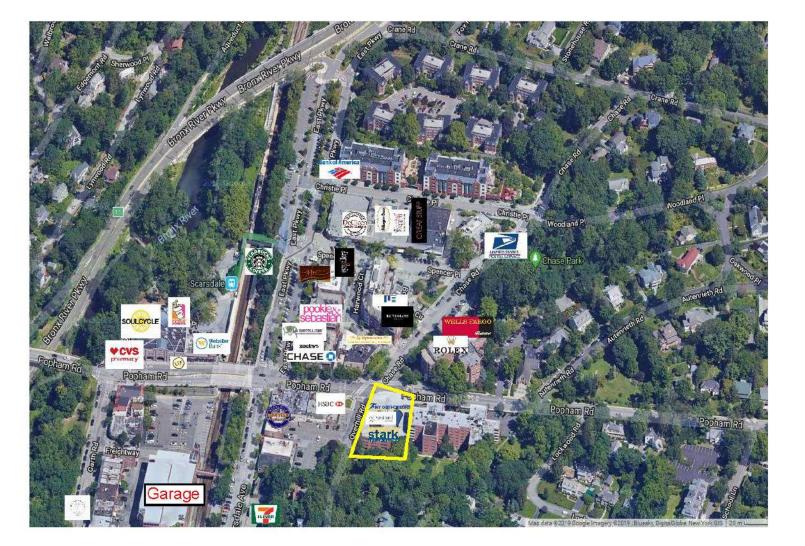

#### **Property Features**

»2<sup>nd</sup> Floor – 1,685 RSF
»Extended FREE HVAC Hours: Mon-Fri 7am-9pm & Sat- 8am-3pm
»Includes Private Bathroom
»Includes 2/1,000 Valet Garage Spaces
»Built Out Professional Space
»Close to Lawrence and White Plains Hospitals
»Across from Train Station, Bus Stop, & Bronx River PKWY
»In Popular Scarsdale Village – Restaurants, Banks, Stores
»Two Elevators, New Building Upgrades
» 24/7 Access
»Join Major Medical Groups, Stark Office Suites, & Financial Firms
»Immediate Occupancy