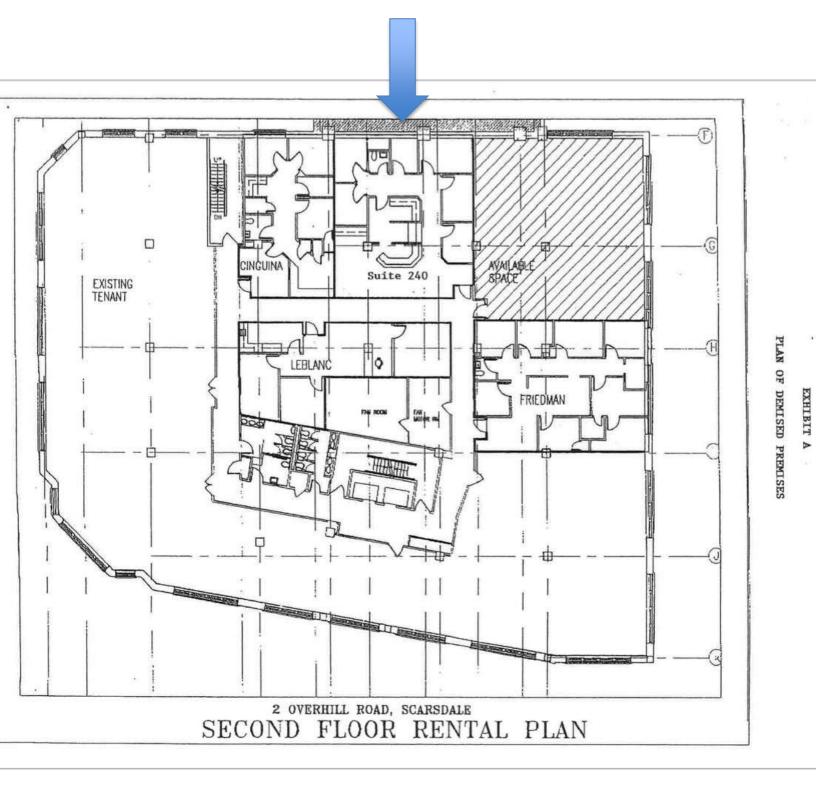

#### **Property Features**

»2<sup>nd</sup> Floor – 1,685 RSF
»Extended FREE HVAC Hours: Mon-Fri 7am-9pm & Sat- 8am-3pm
»Includes Private Bathroom
»Includes 2/1,000 Valet Garage Spaces
»Built Out Professional Space
»Close to Lawrence and White Plains Hospitals
»Across from Train Station, Bus Stop, & Bronx River PKWY
»In Popular Scarsdale Village – Restaurants, Banks, Stores
»Two Elevators, New Building Upgrades
» 24/7 Access
»Join Major Medical Groups, Stark Office Suites, & Financial Firms
»Immediate Occupancy

# 2<sup>nd</sup> Floor - 1,685 RSF

All information furnished regarding property for sale, rental or financing is from sources deemed reliable; but no warranty or representation is made to the accuracy thereof and same is submitted subject to errors, omissions, changes of price, rental or other conditions prior sales, sales, lease or withdrawal without notice.