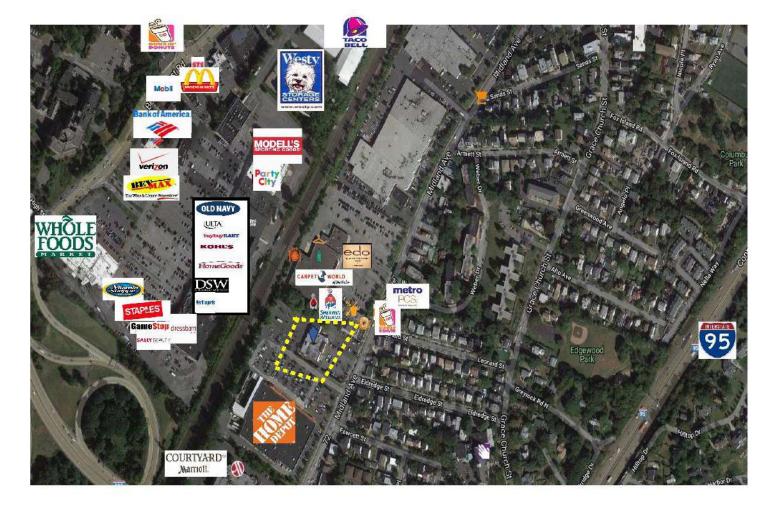

### **Property Features**

- » 5,000 SF Plus Mezzanine
- » Ceiling Heights 15' to Beam, 18' to Deck
- » Adjacent to Home Depot
- » Traffic Light at Entrance
- » 100 Yds From Ingress/Egress Rts I-95 and 287
- » Excellent On-Site Parking
- » Immediate Occupancy