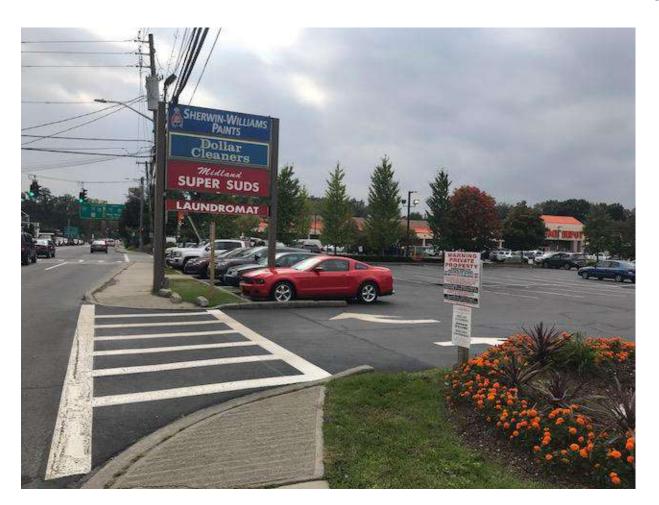

### **Property Features**

- » 5,000 SF Plus Mezzanine
- » Ceiling Heights 15' to Beam, 18' to Deck
- » Adjacent to Home Depot
- » Traffic Light at Entrance
- » 100 Yds From Ingress/Egress Rts I-95 and 287
- » Excellent On-Site Parking
- » Immediate Occupancy

### 142 Midland Avenue Port Chester, NY