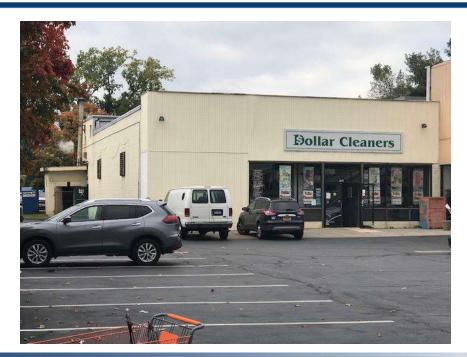

### **Property Features**

- » 5,000 SF Plus Mezzanine
- » Ceiling Heights 15' to Beam, 18' to Deck
- » Adjacent to Home Depot
- » Traffic Light at Entrance
- » 100 Yds From Ingress/Egress Rts I-95 and 287
- » Excellent On-Site Parking
- » Immediate Occupancy

### 142 Midland Avenue Port Chester, NY