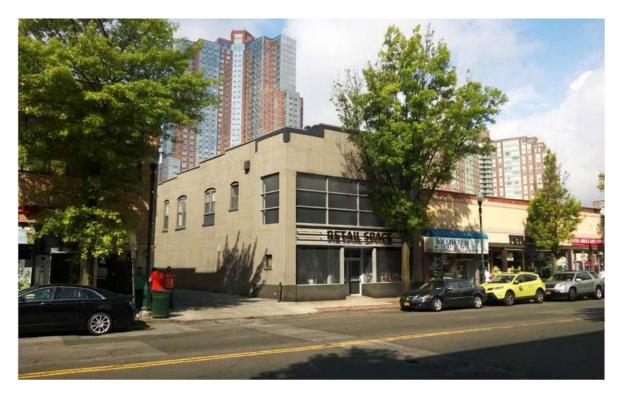

## Goldschmidt & Associates Brokers Sale of 210 North Avenue, New Rochelle, New York

Eric Goldschmidt, Senior Partner of Goldschmidt & Associates, announces that it has brokered the sale of 210 North Avenue, New Rochelle, New York. Pam Bren Goldschmidt and Adam Bren were the sole brokers.

The 5,000 SF building plus parking lot was owned by Palladium Management, New York and sold to Sansome Pacific Properties Inc., San Francisco, CA. The future of the building is unknown at this time.

This is the 3<sup>rd</sup> retail transaction for Goldschmidt & Associates on the block. It also represented the leasing of the CVS and Citibank locations on North Avenue.