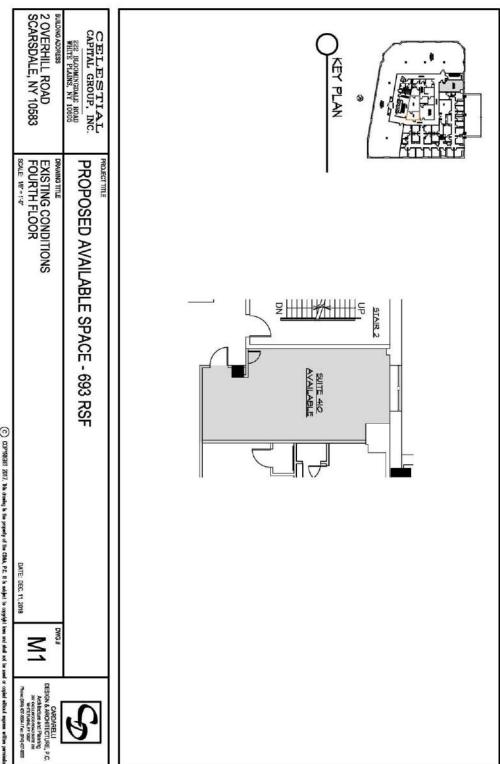

## **Property Features**

»4th Floor - 693 RSF

»Extended HVAC Hours: Mon-Fri 7am-9pm & Sat- 8am-3pm

»Close to Lawrence and White Plains Hospitals

»Across from Train Station, Bus Stop, & Bronx River Pkwy

»In Popular Scarsdale Village – Restaurants, Banks, Stores