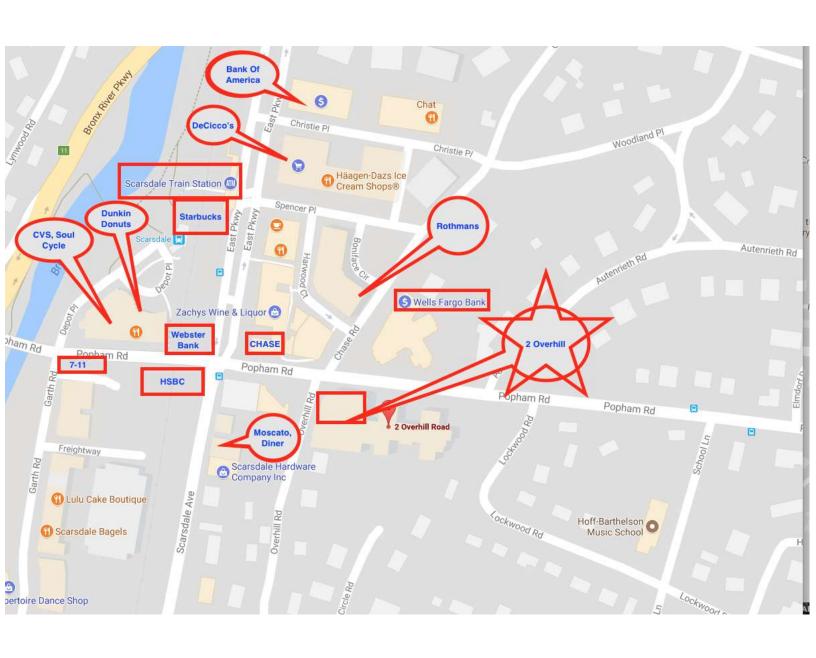

## **Property Features**

»4th Floor - 693 RSF

»Extended HVAC Hours: Mon-Fri 7am-9pm & Sat- 8am-3pm

»Close to Lawrence and White Plains Hospitals

»Across from Train Station, Bus Stop, & Bronx River Pkwy

»In Popular Scarsdale Village – Restaurants, Banks, Stores