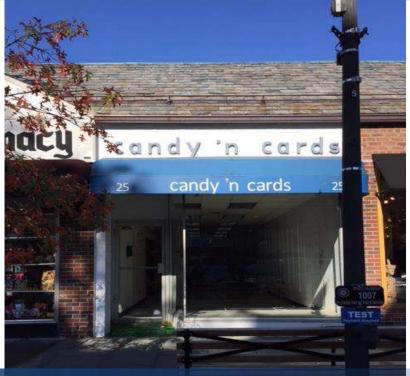

# RETAIL SPACE FOR LEASE

## 25 Spencer Place Scarsdale, New York

### **Property Features**

- » 840 SF
- » High Visibility
- » Prominent High-End Retail Location in The Village of Scarsdale
- » Near: Starbucks, Rothman's, Pookie & Sebastian, LF, Mixology,
- Zachy's & Wyatt Lily, Bronx River Books
- » Located Across from Metro North Train Station