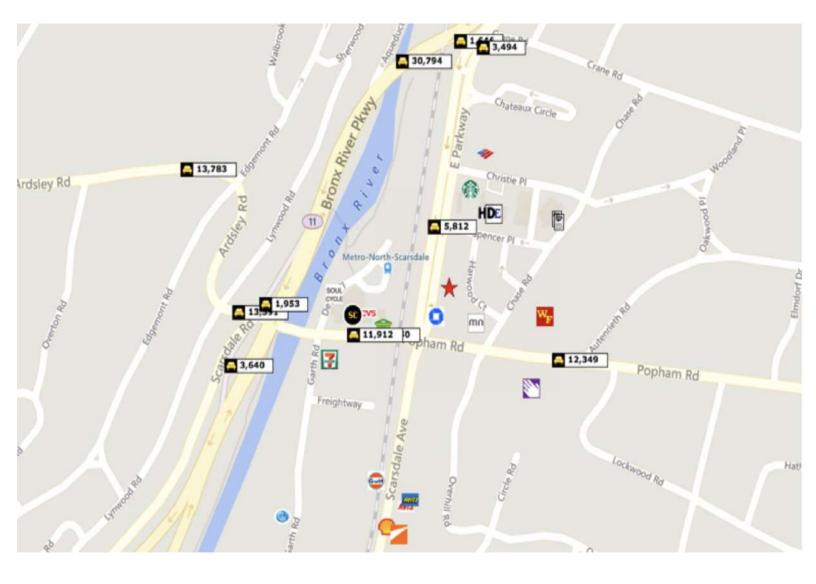

### **Property Features**

- » 840 SF
- » High Visibility
- » Prominent High-End Retail Location in The Village of Scarsdale
- » Near: Starbucks, Rothman's, Pookie & Sebastian, LF, Mixology,
- Zachy's & Wyatt Lily, Bronx River Books
- » Located Across from Metro North Train Station