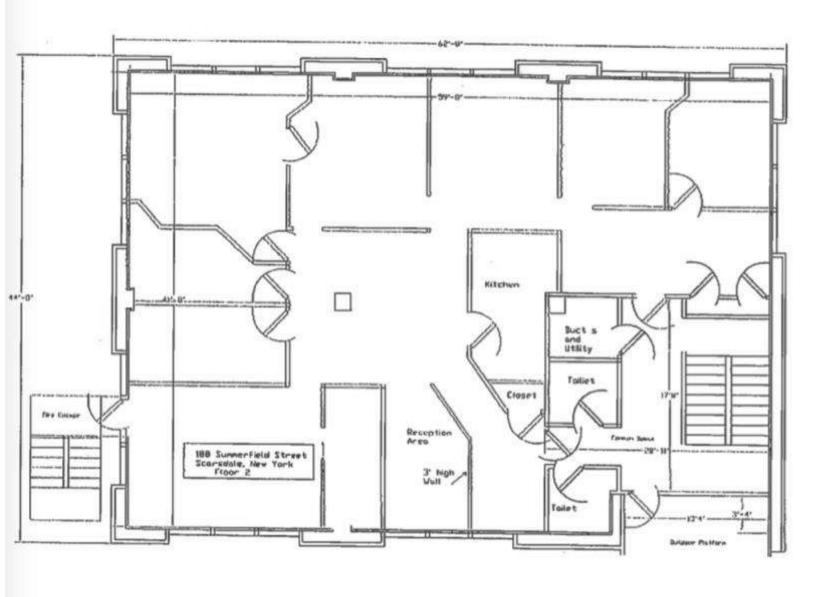

#### **Property Features**

- » Perfect Owner / Investor Property
- » 2 Story Buildings Total 14,500 SF
- » 25 On Site Parking Spaces 1/2 Acre
- » Adjacent To Municipal Parking Lot
- » Just Off RT 22 & Brook St, Bronx River Parkway
- » Close To Shopping & Restaurants