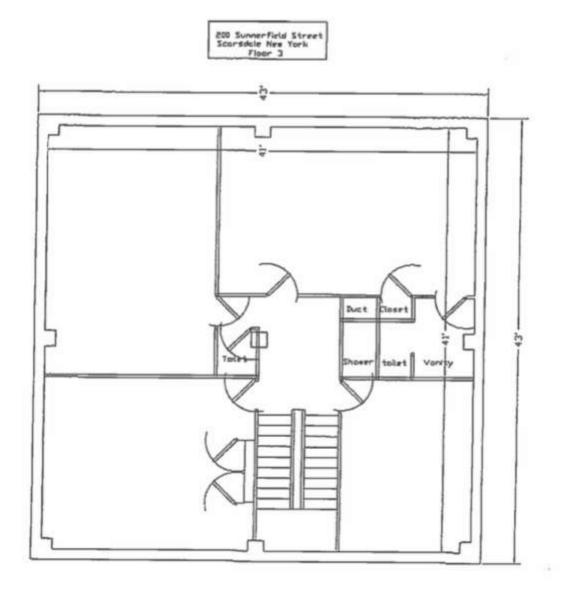

#### **Property Features**

- » Perfect Owner / Investor Property
- » 2 Story Buildings Total 14,500 SF
- » 25 On Site Parking Spaces 1/2 Acre
- » Adjacent To Municipal Parking Lot
- » Just Off RT 22 & Brook St, Bronx River Parkway
- » Close To Shopping & Restaurants