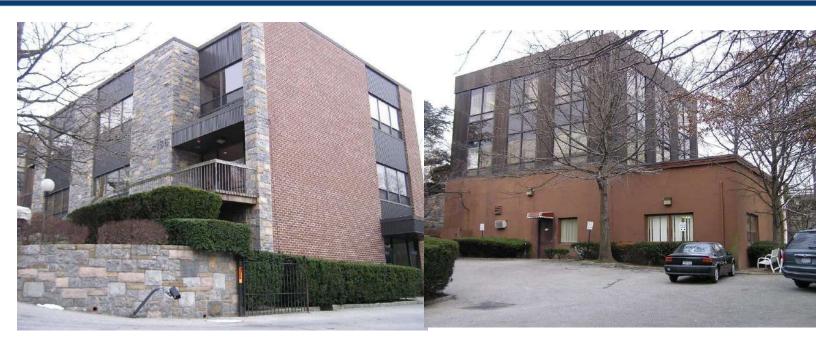

# FOR SALE OFFICE PROPERTY

# 188 & 200 Summerfield Street Scarsdale, New York

#### **Property Features**

- » Perfect Owner / Investor Property
- » 2 Story Buildings Total 14,500 SF
- » 25 On Site Parking Spaces 1/2 Acre
- » Adjacent To Municipal Parking Lot
- » Just Off RT 22 & Brook St, Bronx River Parkway
- » Close To Shopping & Restaurants