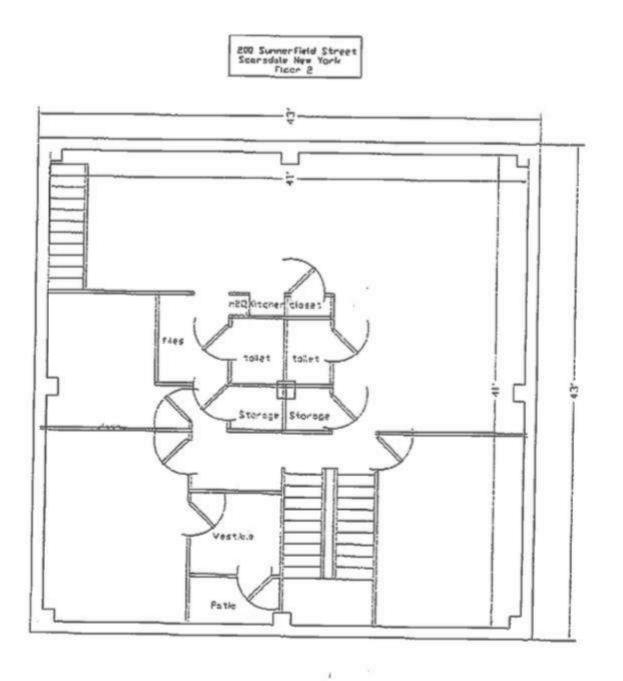

#### **Property Features**

- » Perfect Owner / Investor Property
- » 2 Story Buildings Total 14,500 SF
- » 25 On Site Parking Spaces 1/2 Acre
- » Adjacent To Municipal Parking Lot
- » Just Off RT 22 & Brook St, Bronx River Parkway
- » Close To Shopping & Restaurants