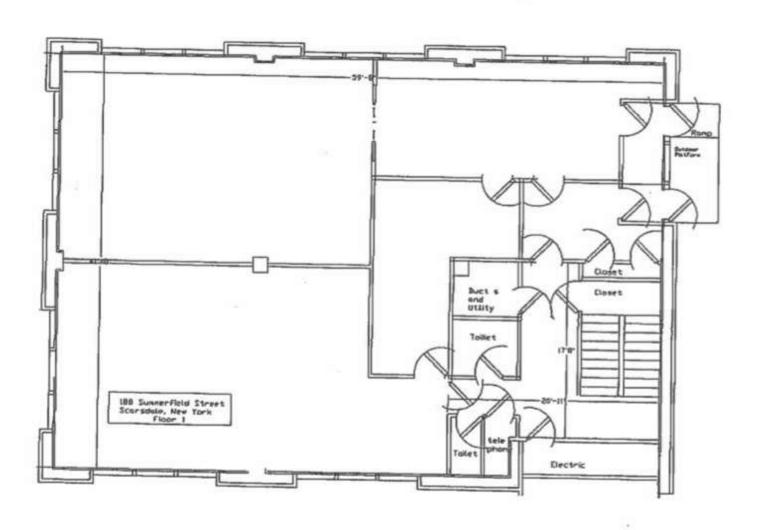

#### **Property Features**

- » Perfect Owner / Investor Property
- » 2 Story Buildings Total 14,500 SF
- » 25 On Site Parking Spaces 1/2 Acre
- » Adjacent To Municipal Parking Lot
- » Just Off RT 22 & Brook St, Bronx River Parkway
- » Close To Shopping & Restaurants