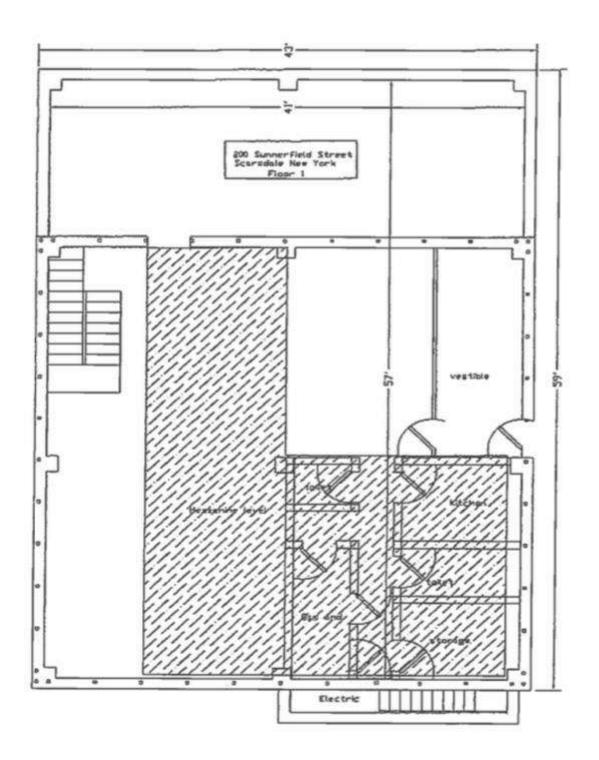

#### **Property Features**

- » Perfect Owner / Investor Property
- » 2 Story Buildings Total 14,500 SF
- » 25 On Site Parking Spaces 1/2 Acre
- » Adjacent To Municipal Parking Lot
- » Just Off RT 22 & Brook St, Bronx River Parkway
- » Close To Shopping & Restaurants