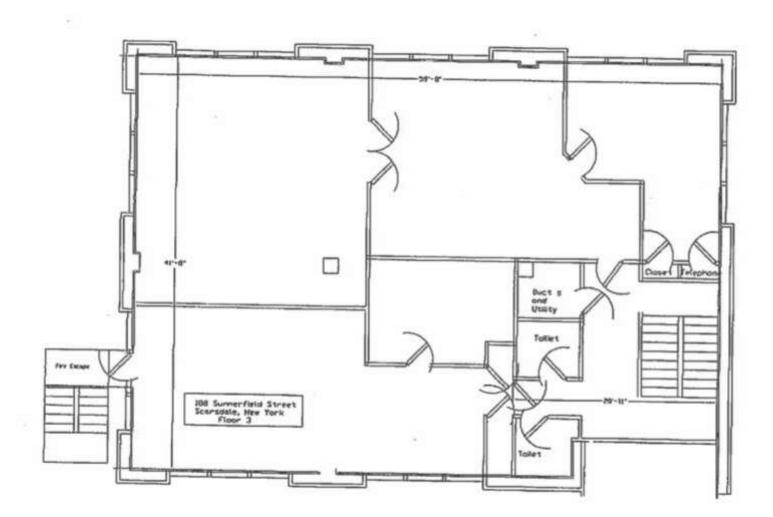

#### **Property Features**

- » Perfect Owner / Investor Property
- » 2 Story Buildings Total 14,500 SF
- » 25 On Site Parking Spaces 1/2 Acre
- » Adjacent To Municipal Parking Lot
- » Just Off RT 22 & Brook St, Bronx River Parkway
- » Close To Shopping & Restaurants