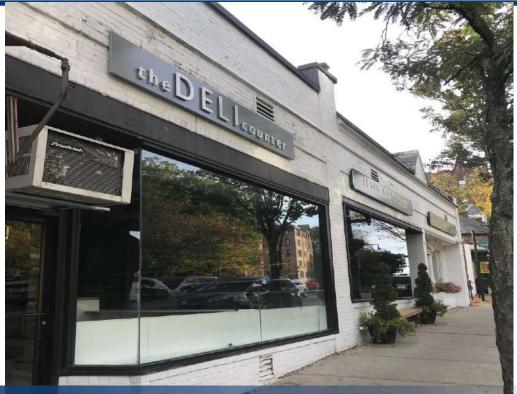

# RETAIL/FOOD USE FOR LEASE

104 Garth Road Scarsdale New York

### **Property Features**

- » 950 +/- SF
- » Basement
- » Food Allowed
- » Daily Car Count 11,000
- » Daily Metro North Passengers 4,000 +/-
- » 2,000 +/- Apartments on Garth Road
- » Join Cooked and Co, Ruffled Feathers, LuLu Bakery