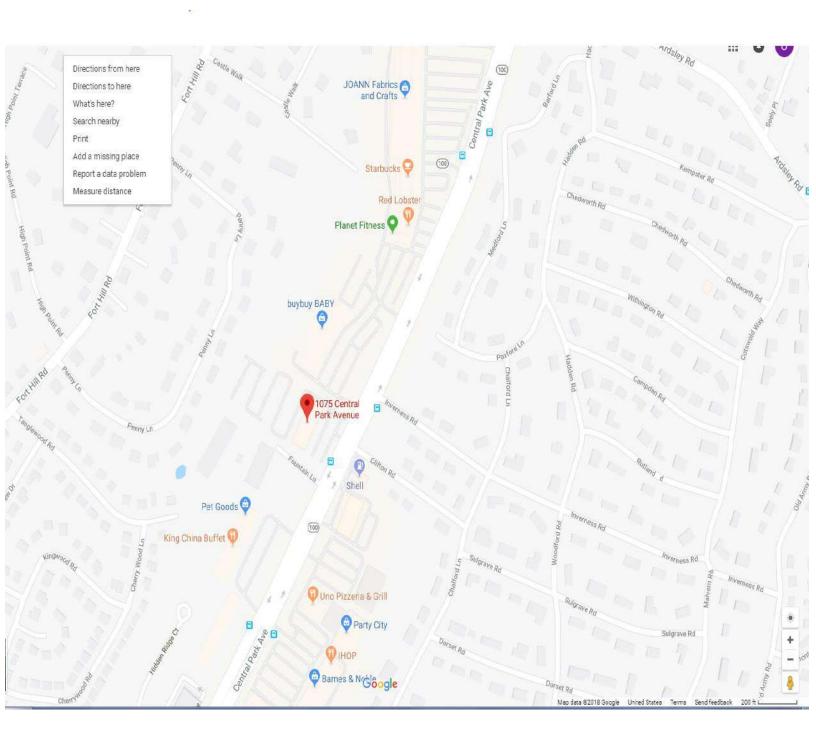

## **Property Features**

- »850 3,000 RSF Available
- » Lobby Floor Space Available
- »HVAC Hours: Mon-Fri 7am-7pm & Sat- 7am-2pm
- » Traffic Lit Corner
- » Excellent On-Site Parking
- » On-Site Manager
- »Perfect For Medical
- »Close to Bronx River Parkway, Sprain Brook Parkway
- » Just South of Ardsley Road