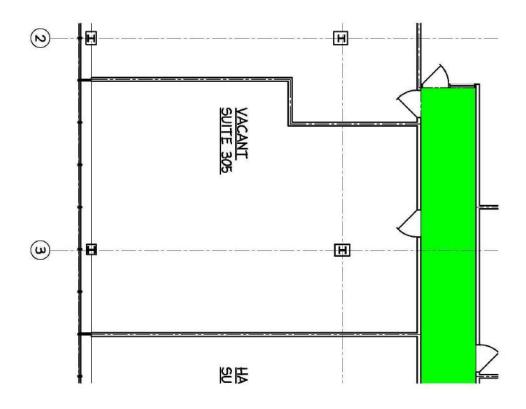

# OFFICE / MEDICAL SPACE **FOR LEASE**

## **Property Features**

- »850 3,000 RSF Available
- » Lobby Floor Space Available
- »HVAC Hours: Mon-Fri 7am-7pm & Sat- 7am-2pm
- » Traffic Lit Corner
- » Excellent On-Site Parking
- » On-Site Manager
- »Perfect For Medical
- »Close to Bronx River Parkway, Sprain Brook Parkway
- » Just South of Ardsley Road