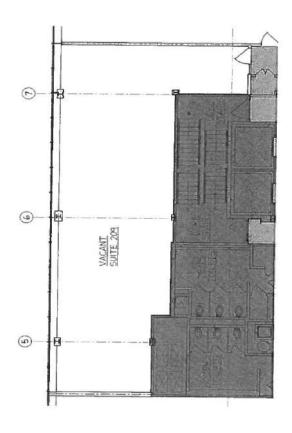

# OFFICE / MEDICAL SPACE **FOR LEASE**

## **Property Features**

- »850 3,000 RSF Available
- » Lobby Floor Space Available
- »HVAC Hours: Mon-Fri 7am-7pm & Sat- 7am-2pm
- » Traffic Lit Corner
- » Excellent On-Site Parking
- » On-Site Manager
- »Perfect For Medical
- »Close to Bronx River Parkway, Sprain Brook Parkway
- » Just South of Ardsley Road