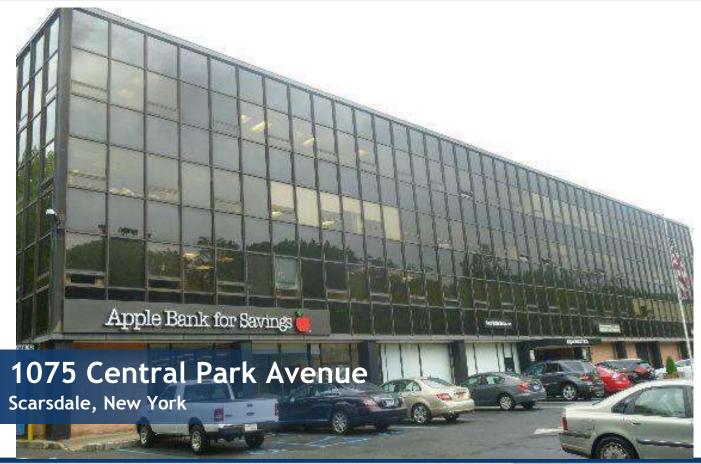

# OFFICE / MEDICAL SPACE **FOR LEASE**

## **Property Features**

- »850 3,000 RSF Available
- » Lobby Floor Space Available
- »HVAC Hours: Mon-Fri 7am-7pm & Sat- 7am-2pm
- » Traffic Lit Corner
- » Excellent On-Site Parking
- » On-Site Manager
- »Perfect For Medical
- »Close to Bronx River Parkway, Sprain Brook Parkway
- » Just South of Ardsley Road