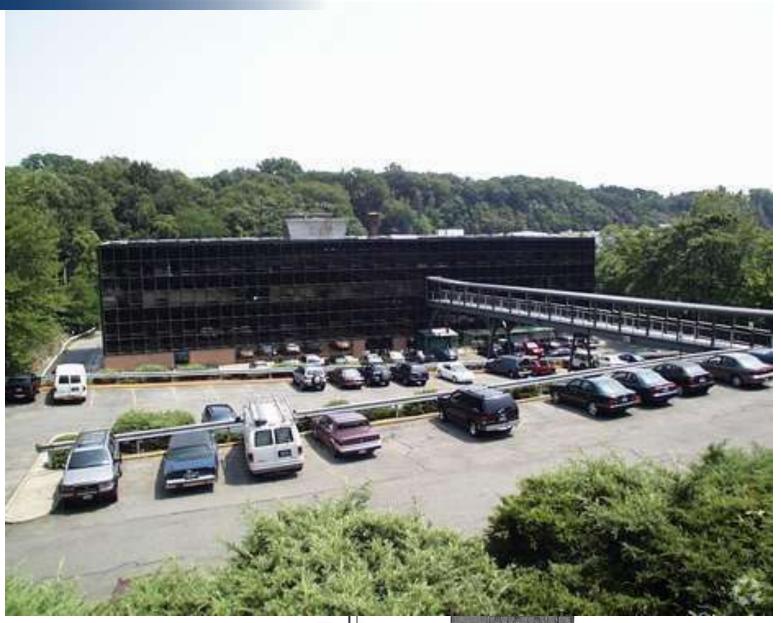

## **Property Features**

- »850 3,000 RSF Available
- » Lobby Floor Space Available
- »HVAC Hours: Mon-Fri 7am-7pm & Sat- 7am-2pm
- » Traffic Lit Corner
- » Excellent On-Site Parking
- » On-Site Manager
- »Perfect For Medical
- »Close to Bronx River Parkway, Sprain Brook Parkway
- » Just South of Ardsley Road

Traffic Count - 34,290 Cars Daily