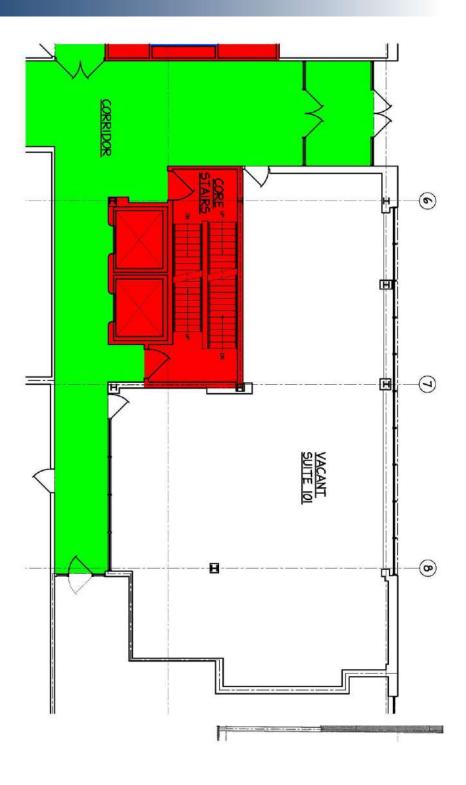

# OFFICE / MEDICAL SPACE **FOR LEASE**

## **Property Features**

- »850 3,000 RSF Available
- » Lobby Floor Space Available
- »HVAC Hours: Mon-Fri 7am-7pm & Sat- 7am-2pm
- » Traffic Lit Corner
- » Excellent On-Site Parking
- » On-Site Manager
- »Perfect For Medical
- »Close to Bronx River Parkway, Sprain Brook Parkway
- » Just South of Ardsley Road