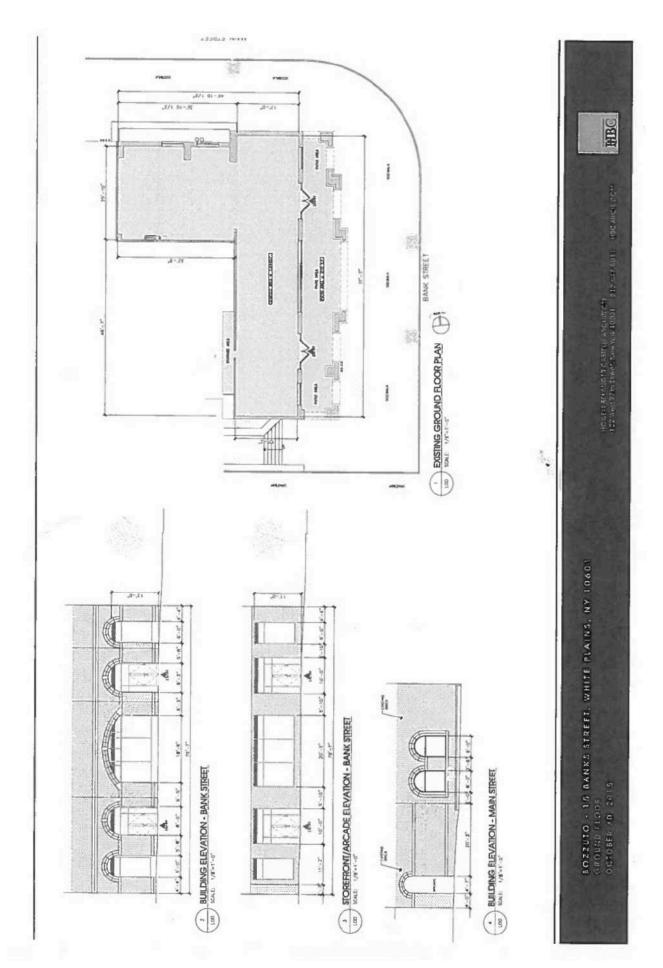

## **Property Features**

- » 3,500 SF
- » Prime Retail Space Below 501 Luxury Apartments
- » Steps from Metro North
- » Corner Location with Great Visibility
- » Access to Bronx River Parkway and I-287
- » Estimated Daytime Population: 250,000