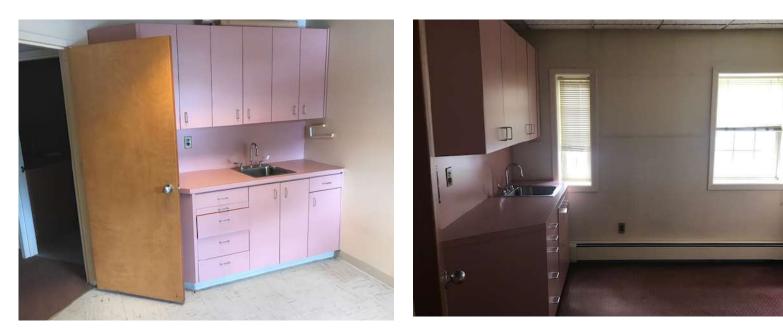

#### **Property Features**

- » 1,100 SF
- » Blocks to St. John's Riverside Hospital
- » Off Rt. 9. Across from Walgreens
- » On Site Parking
- » Bee Line Bus in Front of Building
- » 5 Exam Rooms with Sinks and Cabinets
- » 24/7 Access
- » Separate Electric Panel
- » Immediate Occupancy

#### 18 Ashford Avenue Dobbs Ferry, NY