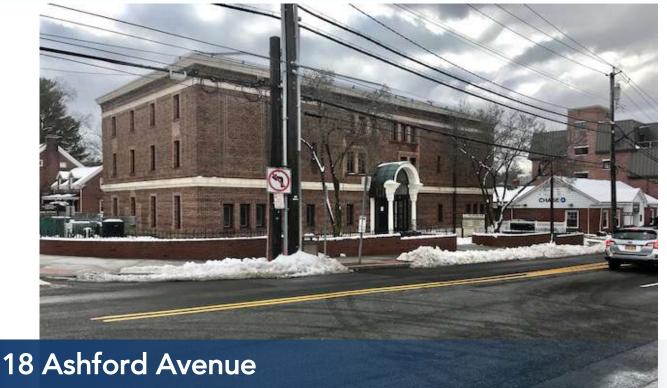

# MEDICAL SPACE FOR LEASE





Dobbs Ferry, New York

#### **Property Features**

- » 1,100 SF
- » Blocks to St. John's Riverside Hospital
- » Off Rt. 9. Across from Walgreens
- » On Site Parking
- » Bee Line Bus in Front of Building
- » 5 Exam Rooms with Sinks and Cabinets
- » 24/7 Access
- » Separate Electric Panel
- » Immediate Occupancy

#### Asking Rent: \$3,900 Monthly Modified Gross

All information furnished regarding property for sale, rental or financing is from sources deemed reliable; but no warranty or epresentation is made to the accuracy there of and same is submitted subject to errors, omissions, changes of price, rental or ther conditions prior sales, sales, lease or withdrawal without notice.

### CONTACT

Exclusive Agent: Eric S. Goldschmidt Phone: 914-723-1616 x 11 Fax: 914-723-7720 Email: eric@ga-