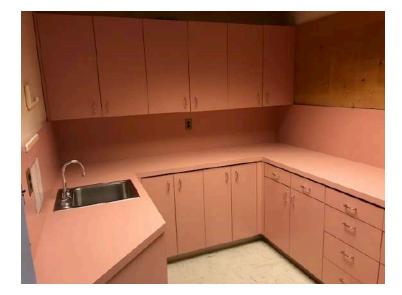

#### **Property Features**

- » 1,100 SF
- » Blocks to St. John's Riverside Hospital
- » Off Rt. 9. Across from Walgreens
- » On Site Parking
- » Bee Line Bus in Front of Building
- » 5 Exam Rooms with Sinks and Cabinets
- » 24/7 Access
- » Separate Electric Panel
- » Immediate Occupancy

#### 18 Ashford Avenue Dobbs Ferry, NY