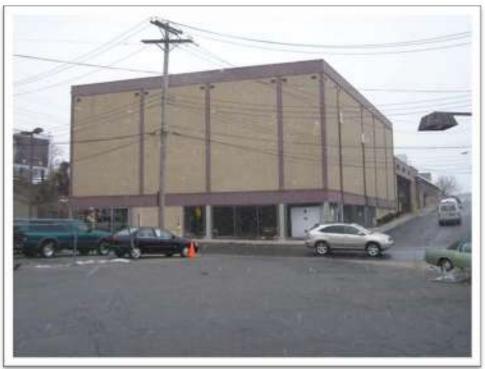

## Goldschmidt & Associates Brokers Sale of 32,000 SF Industrial Building

Eric S. Goldschmidt, Senior Partner of Scarsdale, New York based Goldschmidt & Associates announced that it has brokered the sale of 2 Birch Street, New Rochelle, New York.

Mr. Goldschmidt was the sole broker in the transaction.

The 32,000 SF building on 1.5 acres of land is close to Exit 15 of I-95. It features an 8,500 SF 30' high freezer and 3 indoor loading docks. It was once a pasta manufacturing company and was for the past 12 years a warehouse for the Seller's granite and marble business. The future use is not known at this time. The sales price was near the \$3,595,000 asking price. Mr. Goldschmidt was also the sole broker on the sale of the property in 2005.