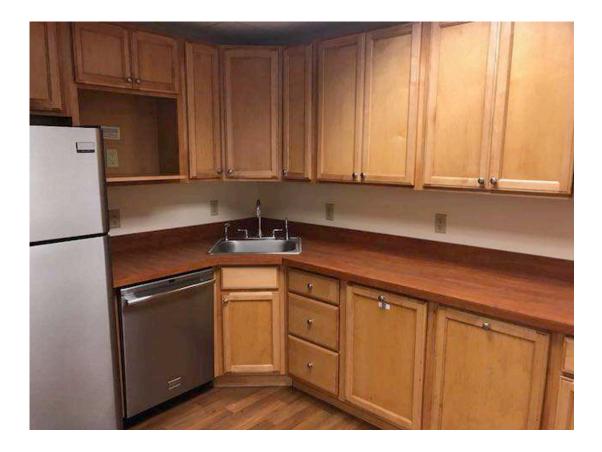

### **Property Features**

»4th Floor – 1,025 – 9,027 RSF

»Extended HVAC Hours: Mon-Fri 7am-9pm & Sat- 8am-3pm

»Includes Private Bathrooms and Kitchen

»Includes 2/1,000 Valet Garage Spaces

»Perfect For Medical

»Close to Lawrence and White Plains Hospitals

»Across from Train Station, Bus Stop, & Bronx River Pkwy

»In Popular Scarsdale Village – Restaurants, Banks, Stores

»Submeter Larger Space

»New Building Upgrades