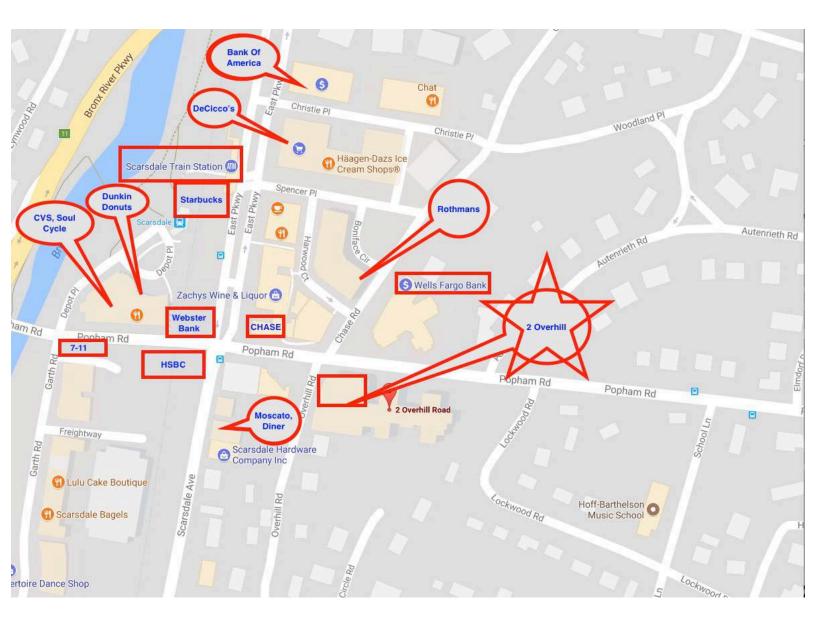

»Close to Lawrence and White Plains Hospitals

»Across from Train Station, Bus Stop, & Bronx River Pkwy

»In Popular Scarsdale Village – Restaurants, Banks, Stores

»Submeter Larger Space

»New Building Upgrades