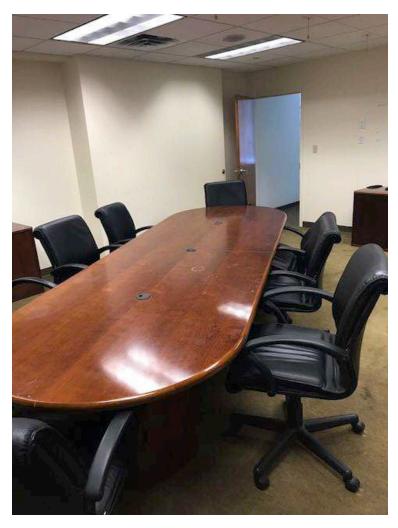

### **Property Features**

»4th Floor – 1,025 – 9,027 RSF

»Extended HVAC Hours: Mon-Fri 7am-9pm & Sat- 8am-3pm

»Includes Private Bathrooms and Kitchen

»Includes 2/1,000 Valet Garage Spaces

»Perfect For Medical

»Close to Lawrence and White Plains Hospitals

»Across from Train Station, Bus Stop, & Bronx River Pkwy

»In Popular Scarsdale Village – Restaurants, Banks, Stores

»Submeter Larger Space

»New Building Upgrades