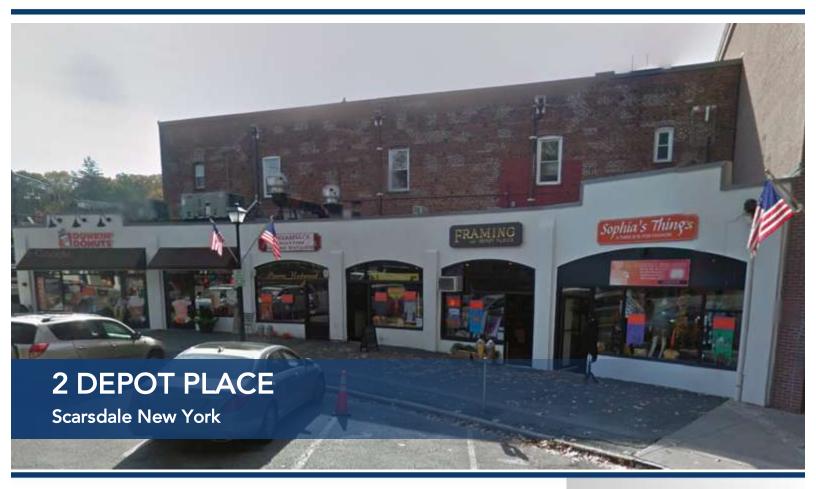

## RETAIL FOR LEASE





## **Property Features**

- » 840 SF
- » Adjacent to Scarsdale Metro North Train Station
- » Join Soul Cycle, Dunkin Donuts, CVS, Barre Method, Webster Bank,

Little Thai Kitchen, Pizza, Framing & Skin TheraP

- » Daily Car Count 11,000
- » Daily Metro North Passengers 4,000 +/-

| <u>Demographics</u> | <u> 1 Mile</u> | 3 Mile    | 5 Mile    |
|---------------------|----------------|-----------|-----------|
| » Population        | 14,837         | 111,627   | 351,536   |
| » Avg HH Income     | \$200,473      | \$169,598 | \$139,343 |

### Asking Rent: \$45 PSF NN

All information furnished regarding property for sale, rental or financing is from sources deemed reliable; but no warranty or representation is made to the accuracy there of and same is submitted subject to errors, omissions,