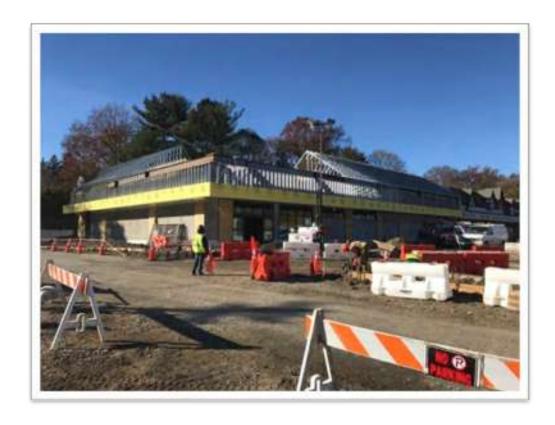

## ANOTHER CVS TO OPEN IN SCARSDALE, NEW YORK

Eric S. Goldschmidt, Senior Partner at Scarsdale NY based Goldschmidt & Associates, announces that it has brokered the lease of the new CVS to be opened in early 2017 at The Golden Horseshoe Shopping Center, Scarsdale, New York. (The attached 11/25/16 photograph shows the building progress).