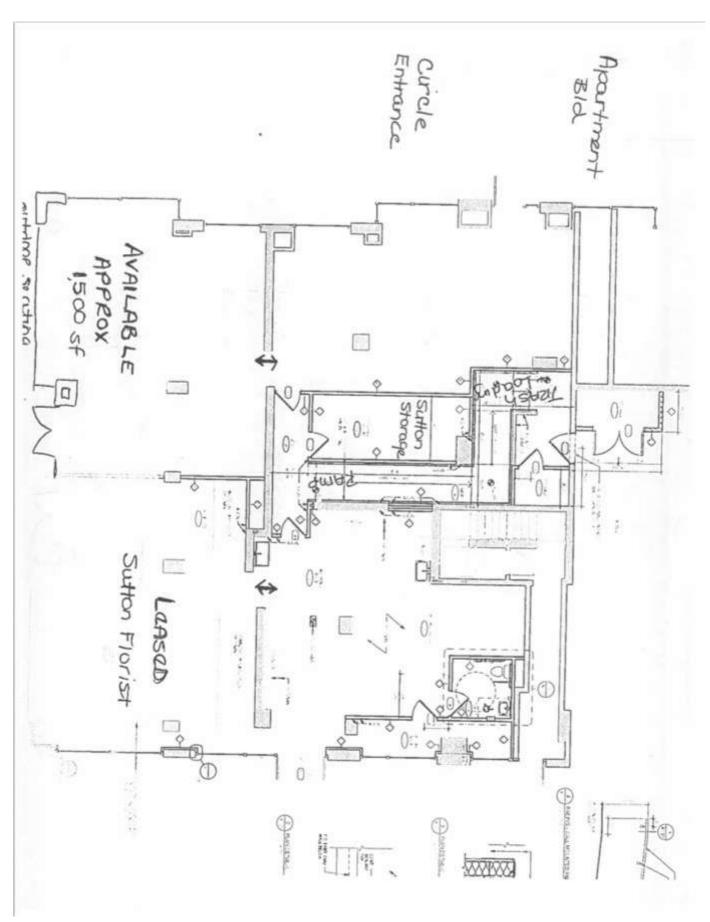

#### **Property Features**

- » Space A 1,500 SF
- » Space B 1,453 SF NEW TO MARKET
- » Space For Outdoor Seating
- » Food Allowed
- » At The Base Of Halstead New Rochelle Apartment Community With 588 Fully