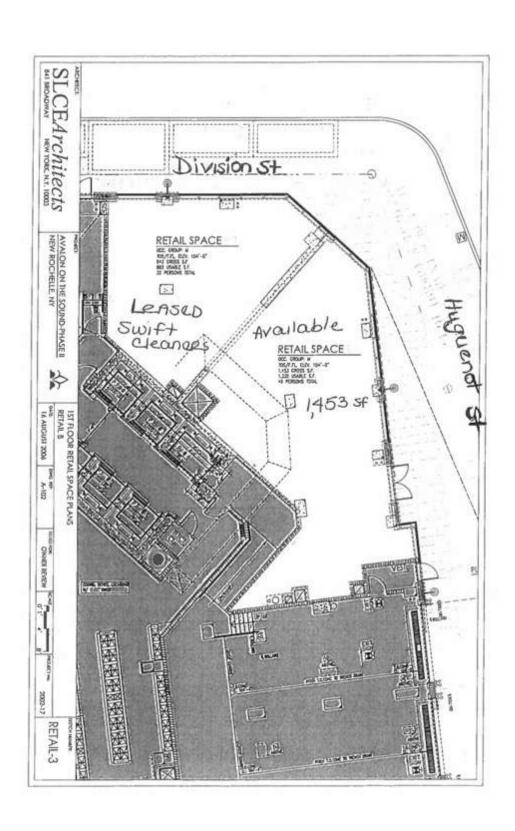

#### **Property Features**

- » Space A 1,500 SF
- » Space B 1,453 SF NEW TO MARKET
- » Space For Outdoor Seating
- » Food Allowed
- » At The Base Of Halstead New Rochelle Apartment Community With 588 Fully