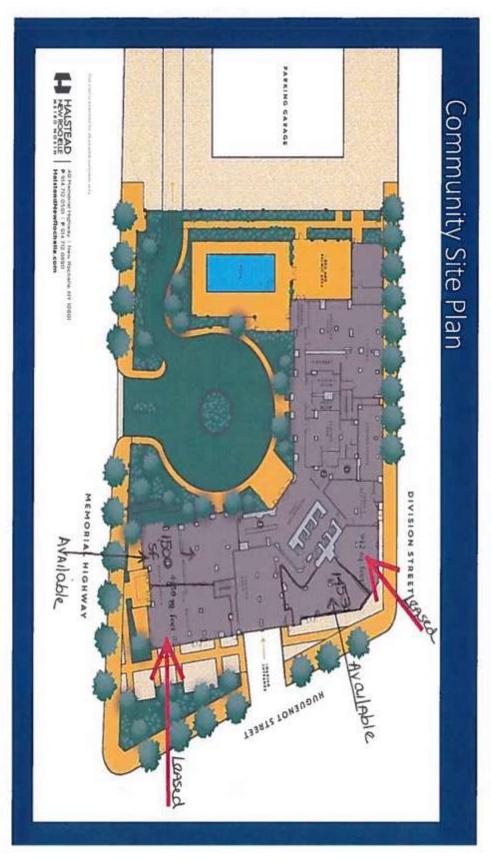

#### **Property Features**

- » Space A 1,500 SF
- » Space B 1,453 SF NEW TO MARKET
- » Space For Outdoor Seating
- » Food Allowed
- » At The Base Of Halstead New Rochelle Apartment Community With 588 Fully