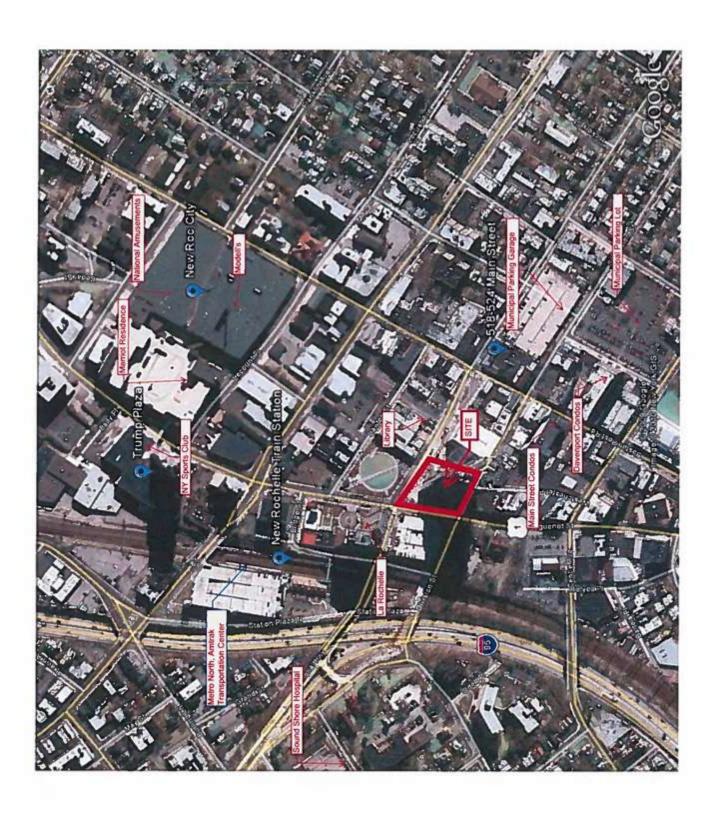

#### **Property Features**

- » Space A 1,500 SF
- » Space B 1,453 SF NEW TO MARKET
- » Space For Outdoor Seating
- » Food Allowed
- » At The Base Of Halstead New Rochelle Apartment Community With 588 Fully

#### **Occupied Units**

- » Walking Distance To Metro North Station & Amtrak
- » Nearby To La Rochelle & Trump Plaza Apartments, New Roc City, Sound

Shore Hospital and New Rochelle Public Library

 Demographics
 1 Mile
 2 Mil
 3 Mile