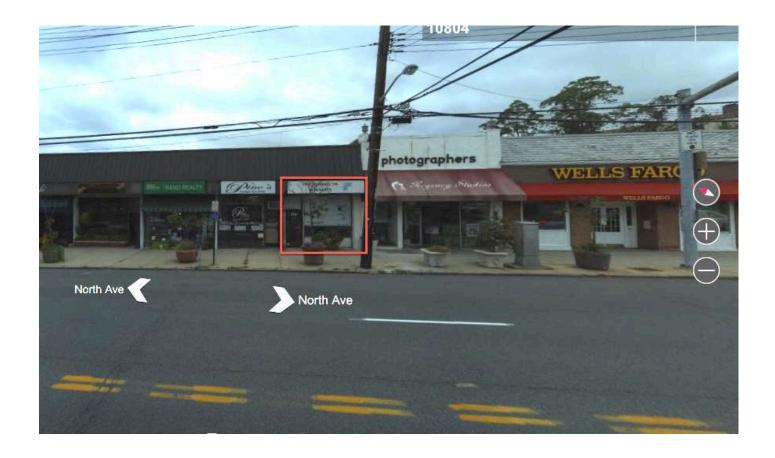

### **Property Features**

- » #1 1,650 SF No Basement
- » #2 900 SF With a Basement Faces North Avenue
- » #3 825 SF No Basement
- » Join ACME, UPS, Carvel, Chase Bank, USPS, and Verizon
- » Over 10,000 Cars Daily