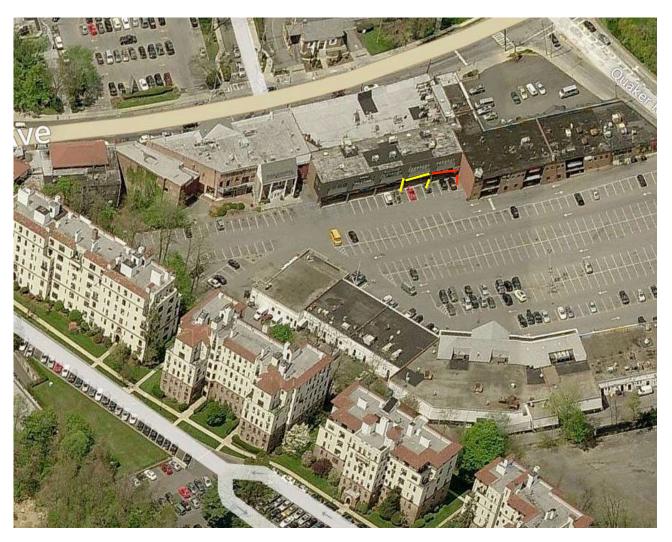

### **Property Features**

- » #1 1,650 SF No Basement
- » #2 900 SF With a Basement Faces North Avenue
- » #3 825 SF No Basement
- » Join ACME, UPS, Carvel, Chase Bank, USPS, and Verizon
- » Over 10,000 Cars Daily

## 1,650 SF

## 900 SF