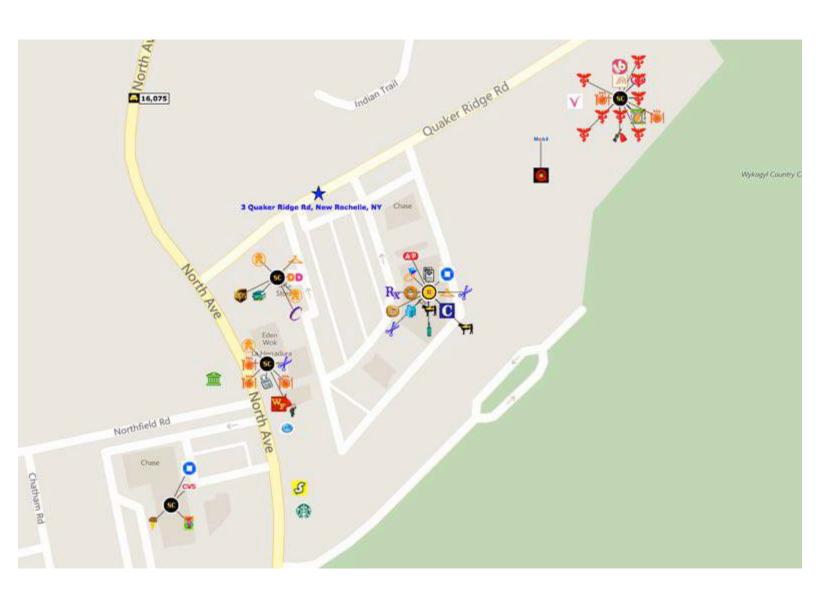

Quaker Ridge Shopping Center is New Rochelle's premier center, serving northern New Rochelle, Eastchester, and Scarsdale.

| <u>Demographics</u> | <u> 3 Mile</u> | <u> 5 Mile</u> | <u> 10 Mile</u> |
|---------------------|----------------|----------------|-----------------|
| » Population        | 4,177          | 21,811         | 163,255         |
| » Avg HH Income     | \$200,086      | \$171,683      | \$146,551       |

## BE SEEN BY OVER 10,000 CARS DAILY

http://www.bing.com/mapspreview?FORM=Z9LH2&signedup=1

Page 1 of 2