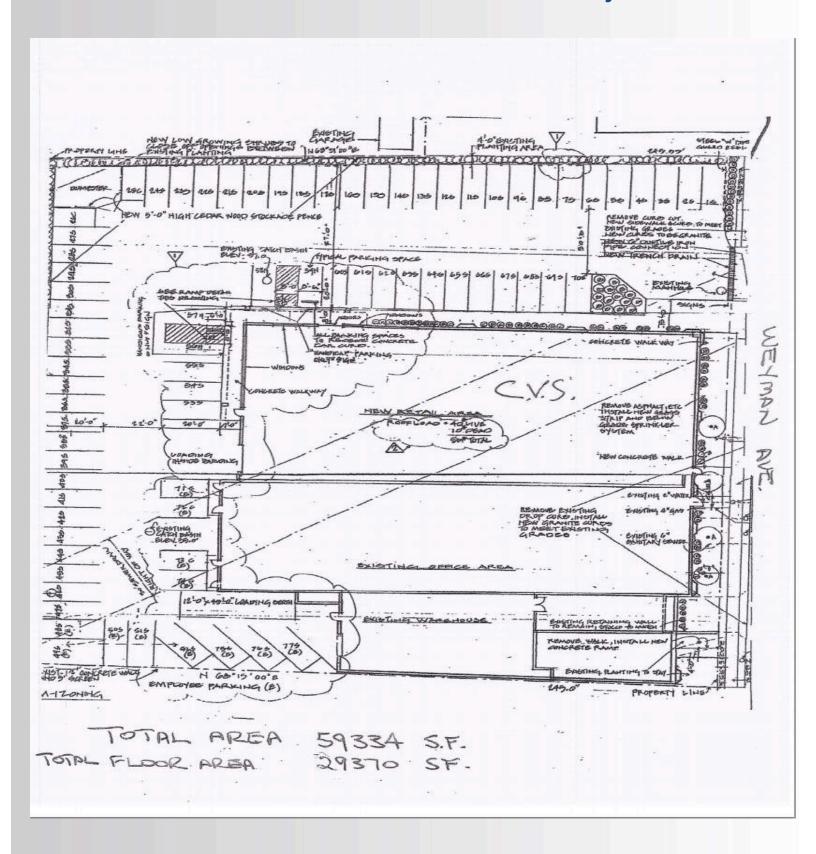

## **Property Features**

- » 12,430 SF Divisible
- » Parking for 90 Cars
- » GREAT Visibility & Excellent Frontage
- » Join CVS, Home Depot, Costco, Party City & Ashley Furniture