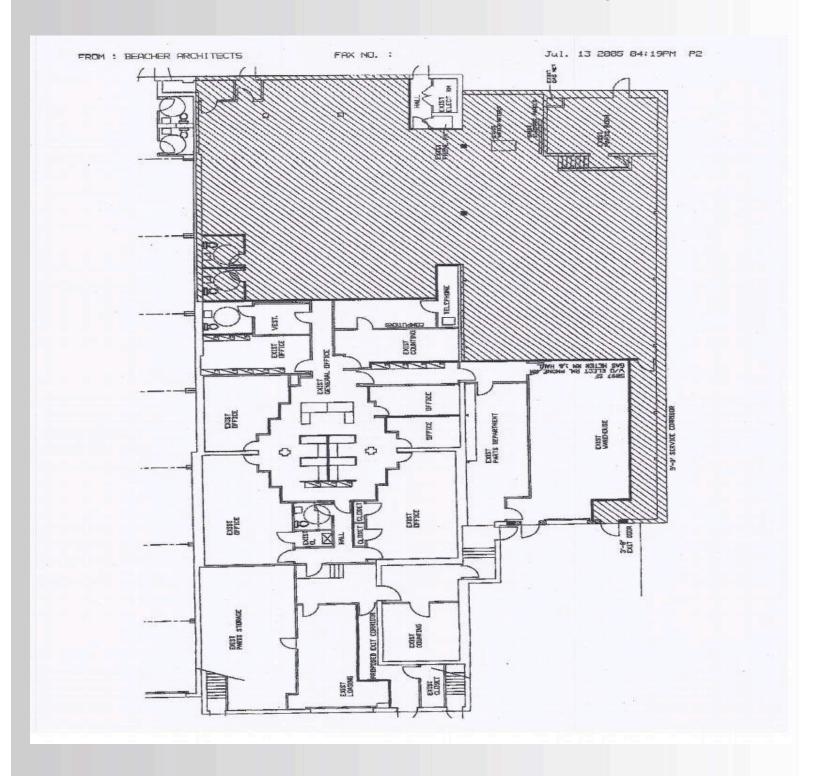

## **Property Features**

- » 12,430 SF Divisible
- » Parking for 90 Cars
- » GREAT Visibility & Excellent Frontage
- » Join CVS, Home Depot, Costco, Party City & Ashley Furniture