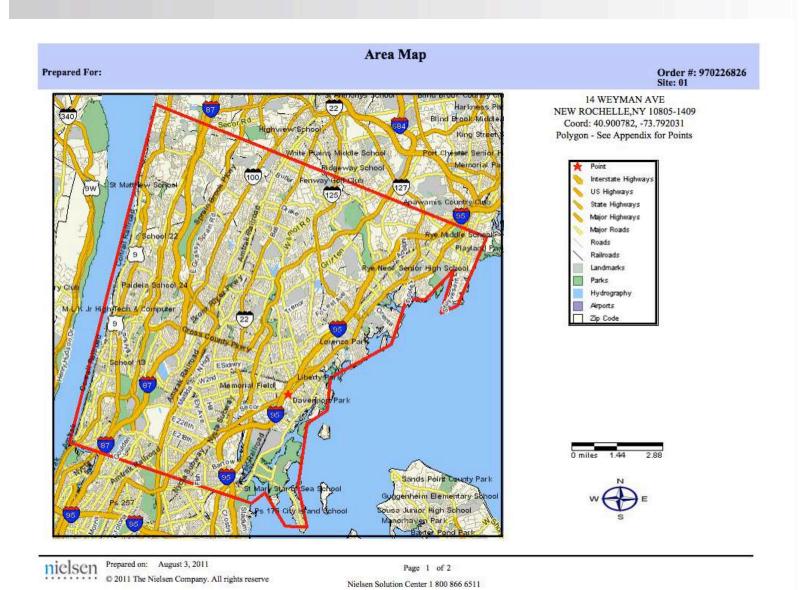

## **Demographics: Polygon Map Attached**

- » Population 902,777
- » Avg HH Income \$83,692
- » Asking Rent \$30 NNN

All information furnished regarding property for sale, rental or financing is from sources deemed reliable; but no warranty or representation is made to the accuracy there of and same is submitted subject to errors, omissions, changes of price, rental or other conditions prior sales, sales, lease or withdrawal without notice.