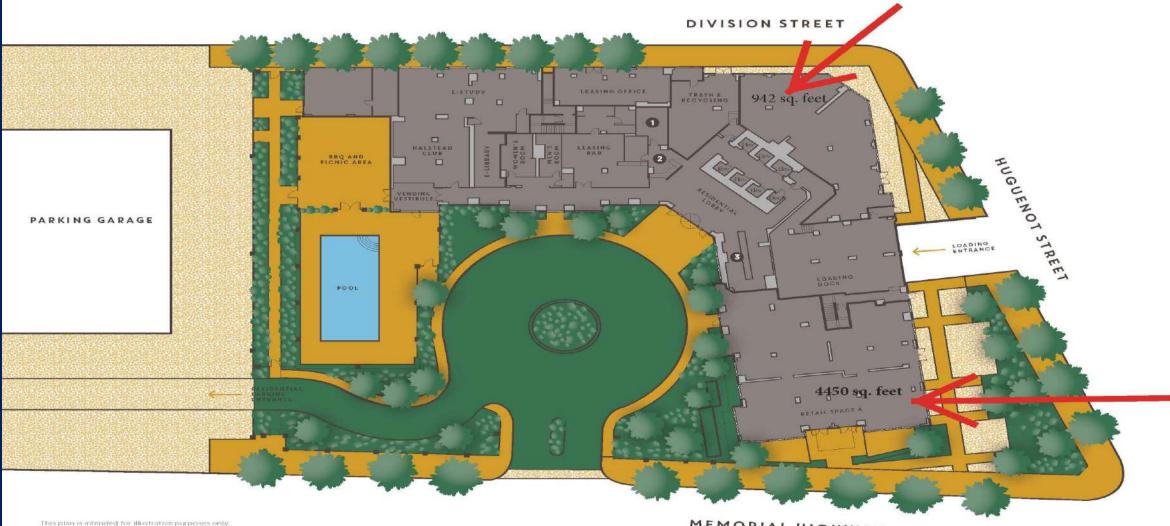

## Community Site Plan

## **AVAILABLE SPACE:**

- Space A 4450 SF Divisible
- Space B 942 SF
- Restaurant Space With Outdoor Seating
- At The Base Of Halstead New Rochelle Apartment Community With 588 Fully Occupied Units
- Walking Distance To The Metro North Station & Amtrak
- Nearby To La Rochelle & Trump Plaza Apartments, New Roc City, Sound Shore Hospital And New Rochelle Public Library
- Center Of New Rochelle's Redevelopment Neighborhood
- Asking Rent \$25-\$29 NNN