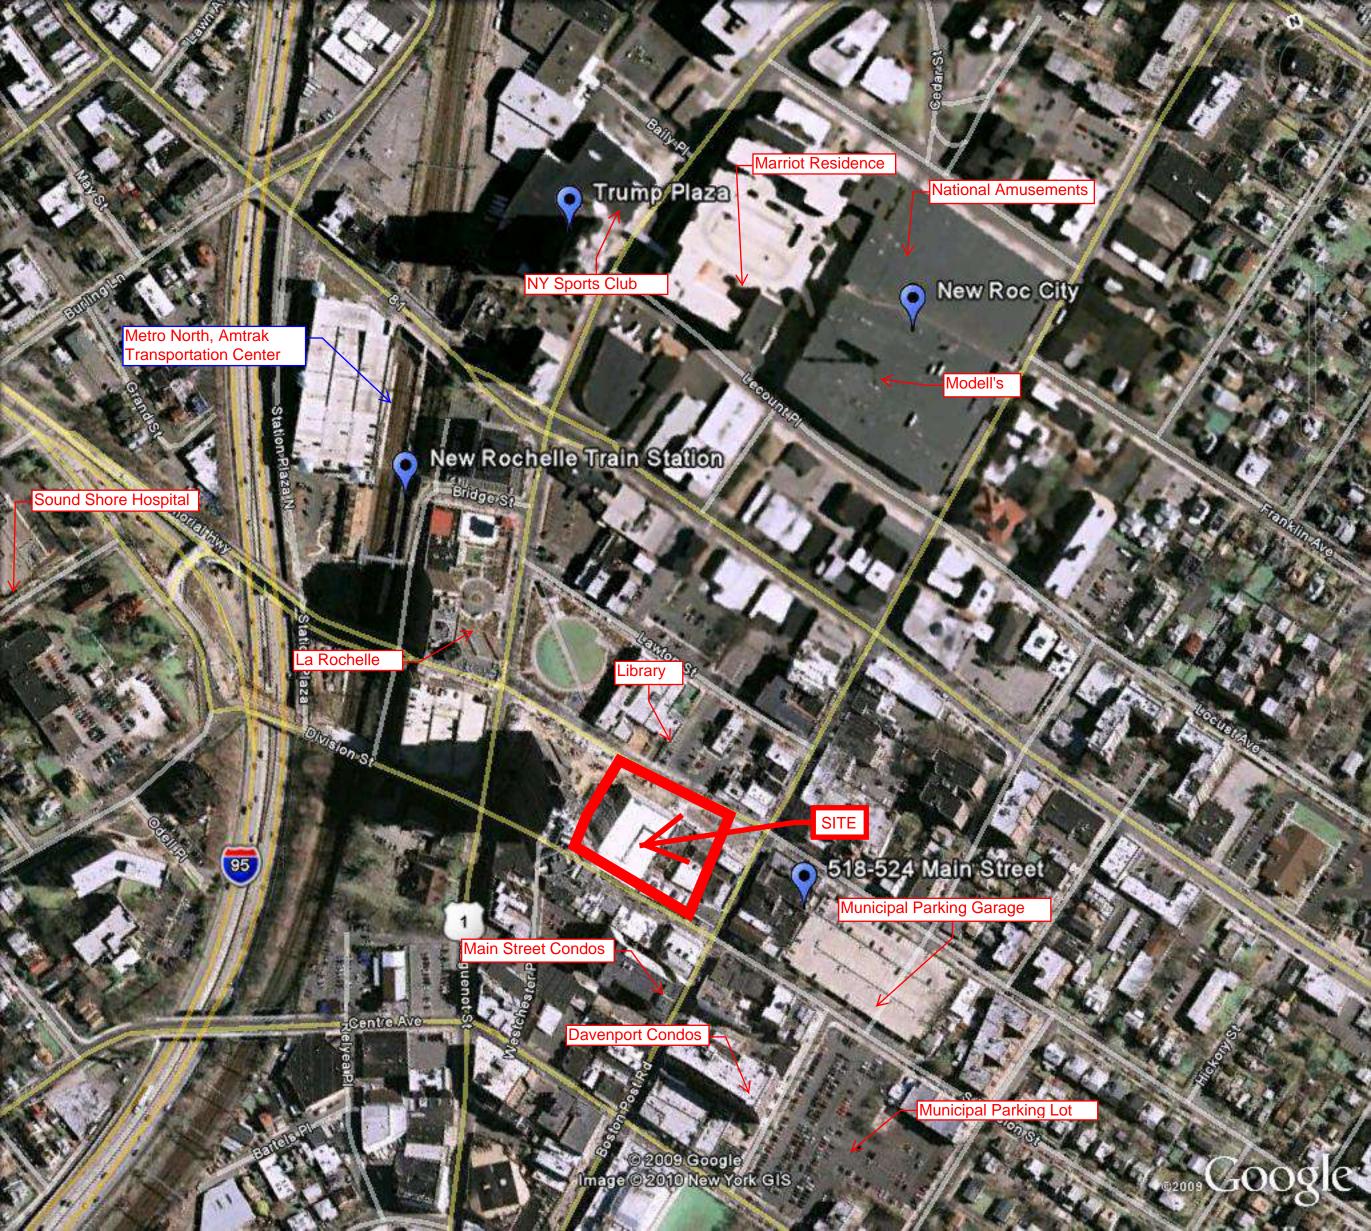

## **AVAILABLE SPACE:**

- Space A 4450 SF Divisible
- Space B 942 SF
- Restaurant Space With Outdoor Seating
- At The Base Of Halstead New Rochelle Apartment Community With 588 Fully Occupied Units
- Walking Distance To The Metro North Station & Amtrak
- Nearby To La Rochelle & Trump Plaza Apartments, New Roc City, Sound Shore Hospital And New Rochelle Public Library
- Center Of New Rochelle's Redevelopment Neighborhood
- Asking Rent \$25-\$29 NNN

## Community Site Plan