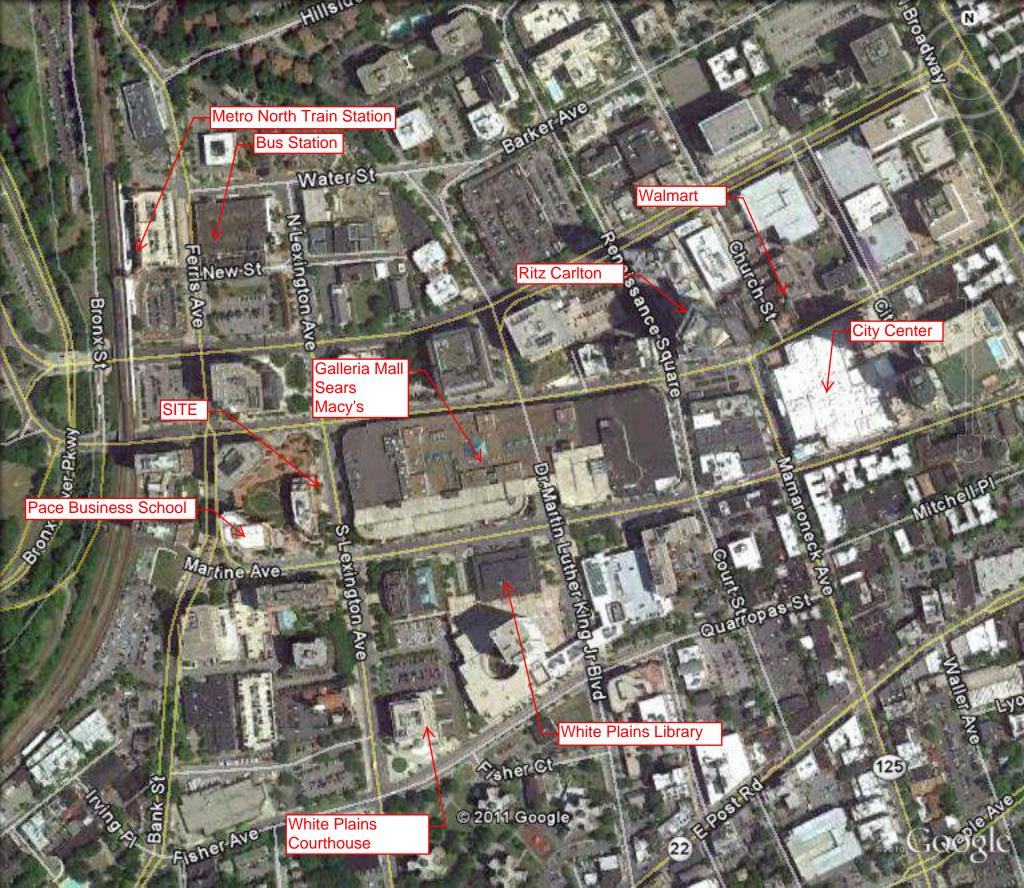

## 34 South Lexington Avenue White Plains, New York

## Retail Space For Lease

Exclusive Agent:
Fern Wagner
Phone: 914-723-1616 x15
Fax: 914-723-7720

Email: Fern@ga-re.com

GOLDSCHMIDT & ASSOCIATES

One Chase Road Scarsdale, NY 10583

- 2,000 SF Ground Floor Retail Space
- 52' Frontage
- On-Site Garage with 7 Spaces Inculde in Rent
- Perfect for Food Use
- Raised Patio Area, Ideal for Outdoor Use
- 5.5 Million SF of Downtown White Plains Office & Retail Space, all Court Houses