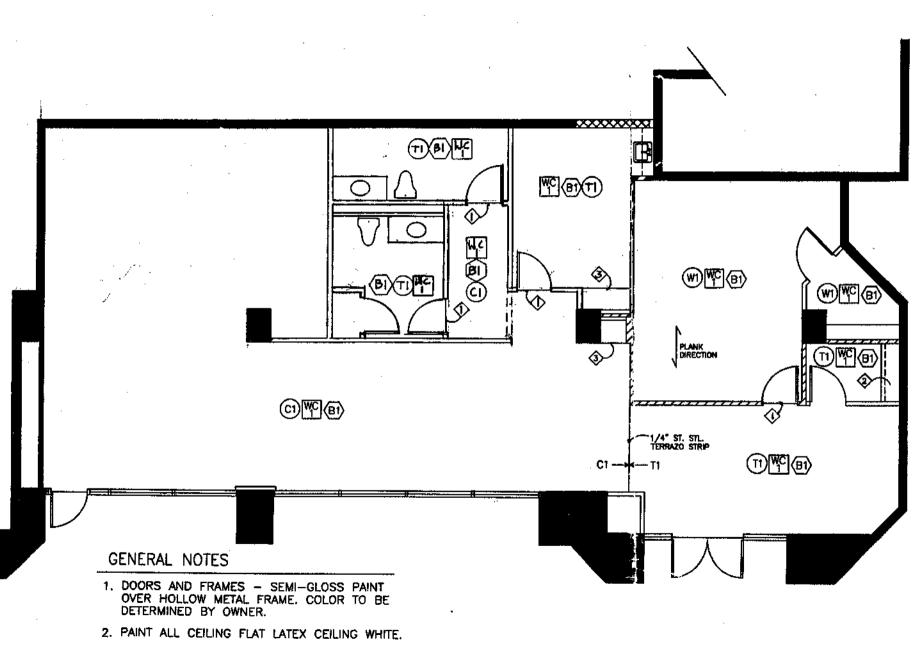

## Retail Space For Lease

Exclusive Agent:
Fern Wagner
Phone: 914-723-1616 x15
Fax: 914-723-7720

Email: Fern@ga-re.com

GOLDSCHMIDT & ASSOCIATES

One Chase Road Scarsdale, NY 10583

- 2,000 SF Ground Floor Retail Space
- 52' Frontage
- On-Site Garage with 7 Spaces Inculde in Rent
- Perfect for Food Use
- Raised Patio Area, Ideal for Outdoor Use
- 5.5 Million SF of Downtown White Plains Office & Retail Space, all Court Houses