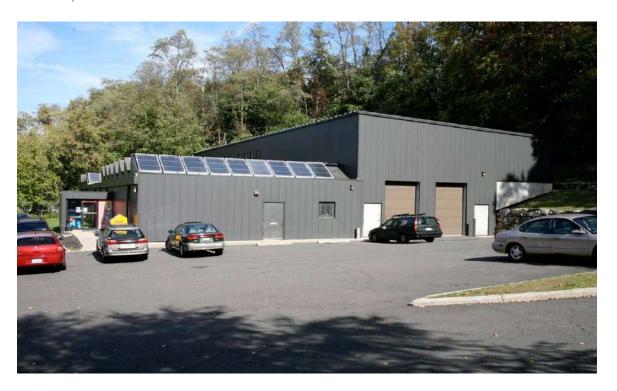

## **For General Release**

March 1, 2011

Garry Klein of Goldschmidt & Associates has been appointed as exclusive leasing agent for the ColorGroup Building located at 168 Saw Mill River Road (Rt. 9A), Hawthorne, NY.

The building totals 14,500 sq. ft. comprised of a mix of Retail, Office and Warehouse spaces. Situated on over an acre with great visibility, signage and ample parking, the building will appeal to many types of users.

"This is a unique opportunity for a business in need of a "Flex" building but with the added advantage to create its own signature building on highly trafficked Rt. 9A," said Klein.

Goldschmidt & Associates is a leading real estate brokerage specializing in the sale and leasing of commercial, retail, industrial and multi-family properties in the New York metro area.