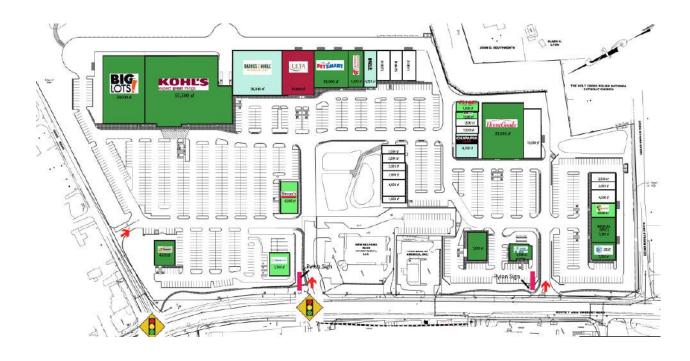

Litchfield Crossing a 282,000 SF retail development on Rt 7, Danbury Road, New Milford Ct. is on 40 acres with 1,792 feet of frontage on Danbury Road (Route 7). The traffic count is 32,000 cars daily with 51,906 residents within 7 miles.

Area retailers include Wal-Mart, Stop n Shop, Rite Aid, Staples, TJ Maxx, Home Depot and Dollar Tree.

Current Litchfield Crossing anchors include Kohl's, which opened in September, Home Goods, Petsmart, Big Lot.