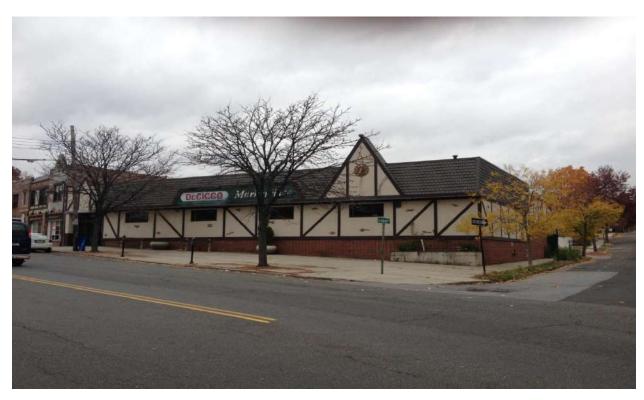

## Goldschmidt & Associates Brokers the Sale of DiCicco's Marketplace Property, Bronxville, New York to CVS Caremark Corp

Eric S. Goldschmidt, Senior Partner at Scarsdale, New York based Goldschmidt & Associates announces that it has recently brokered the sale of the former DiCicco Marketplace property, 505 New Rochelle Road, Bronxville, New York (Town of Eastchester ) to CVS Caremark Corp.

The former food market will be renovated and occupied by a 7,800 SF CVS Pharmacy.

The new CVS location is strategically located between its Eastchester and Pelham stores. It will be an excellent addition to the community as it will sell packaged food, drinks, and dairy products in addition to health and beauty aids and a full CVS Caremark Pharmacy.