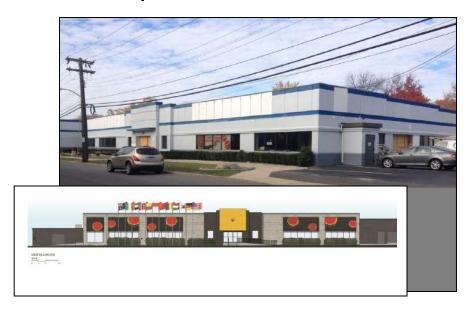

## World's Largest Beer Retailer to Open in Mamaroneck, New York

Half Time is expanding with a new store scheduled to open at 139 Hoyt Avenue, Mamaroneck, New York sometime between Thanksgiving and the beginning of December. Much like its original flagship facility located in Poughkeepsie, New York, this new location will feature the world's largest selection of domestic and international beer, beer making supplies and equipment, offering just about everything to satisfy craft beer enthusiasts. The 19,500SF wholesale and retail beer warehouse features fifty cooler doors of cold beer from every part of the globe and 22 beers on tap that you can take home in a growler.

Mr. Goldschmidt located the vacant property formerly used as an industrial site within a short walk to downtown Mamaroneck and its Metro North train station. The site is also close to Exit 18 off of I-95 allowing for easy access to and from Connecticut, Rockland County, and the Bronx. The Village of Mamaroneck recognized the potential of this unique use which draws people from a radius of 20+ miles. The Village of Mamaroneck happily approved the use and encouraged the redevelopment of this site.