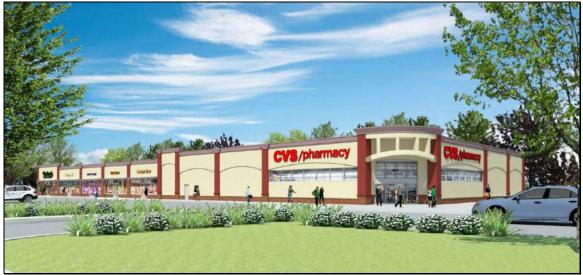

## CVS –Nathan's Shopping Center Coming Soon To Yonkers, New York

Eric S. Goldschmidt, Senior Partner of Scarsdale, NY based Goldschmidt & Associates' is pleased to announce that construction has begun on the new 28,000 + SF CVS – Nathan's Shopping Center at 2290 Central Park Avenue, Yonkers, New York

Construction is expected to be completed by late 2013.

14,400 SF at the southern end cap will be occupied by a new CVS. The store will be bigger than the standard CVS prototypes to help support CVS' current customers and new ones in the highly dense and trafficked area.

The northern end cap will be occupied by a 3,500 SF Nathan's with a drive thru. Goldschmidt & Associates is the exclusive leasing agent. Pam Bren Goldschmidt, who is leading the team effort, is in talks with potential tenants for space ranging between 2,600 SF and 10,000 SF. Included are discussions with two banks and a medical-related use.

The 28,000 SF corner with traffic light building is rectangular in shape and will run parallel with Central Park Avenue allowing for outstanding frontage and visibility. With 50,760 cars passing daily, the center will have 314 onsite parking spaces plus 500 available spaces in the adjacent Kohl's Shopping Center lot.