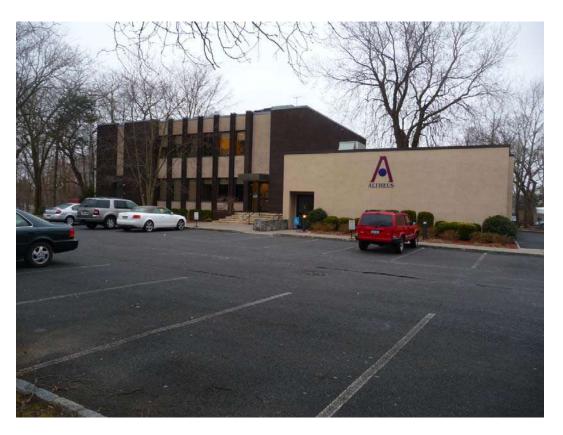

## 2 Clinton Avenue, Rye, New York

## **SOLD**

Eric S. Goldschmidt Senior Partner at Scarsdale, NY based Goldschmidt & Associates announces that it has co-brokered the sale of 2 Clinton Avenue, Rye, New York.

The 10,500 SF 2 story office building was sold to a private owner/user for \$1,350,000. The purchaser was represented by Ed Singleton of Minor & Casey Real Estate. Mr. Goldschmidt represented the Seller.

The 2-story building was modernized in 2005 for a local health club. The new use will be general offices for an area corporation.

Mr. Goldschmidt reports that interest has grown for other properties Goldschmidt & Associates is marketing. "These include retail, apartment, industrial, and office buildings. Prices are beginning to stabilize with greater investor interest and the loosening of financing by traditional banks and lenders," Mr. Goldschmidt stated.